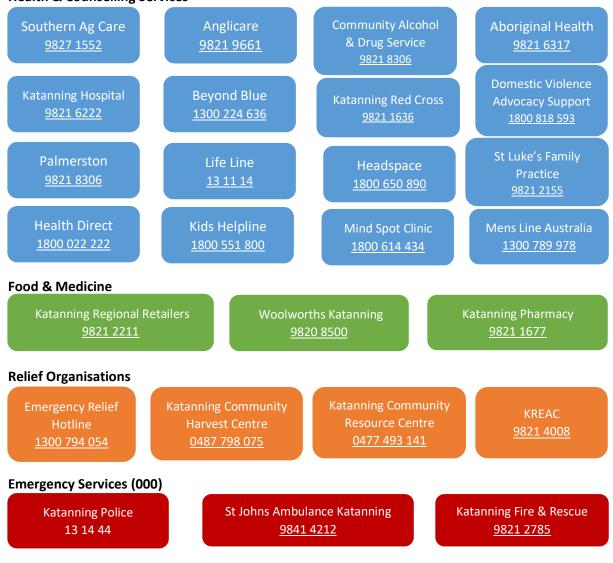

The Shire is aware there may be vulnerable members of our community who are self-isolating and may not have the support of family and neighbours. There is a help & support page for those concerned about accessing food, medications or just need someone to talk to during the crisis. This can be found on the <u>Keep Katanning Connected Covid19 Facebook page</u>.

Click on the phone numbers to visit the website Health & Counselling Services