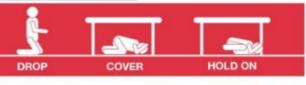

#### **DURING:**

- DROP to the ground.
- □ Take COVER under a sturdy table or other heavy furniture. If there is nothing to get under, cover your face and head with your arms and crouch near an inside wall.
- HOLD ON until the shaking stops.
- Stay away from windows, glass, lighting fixtures, or furniture that could fall – like bookcases.