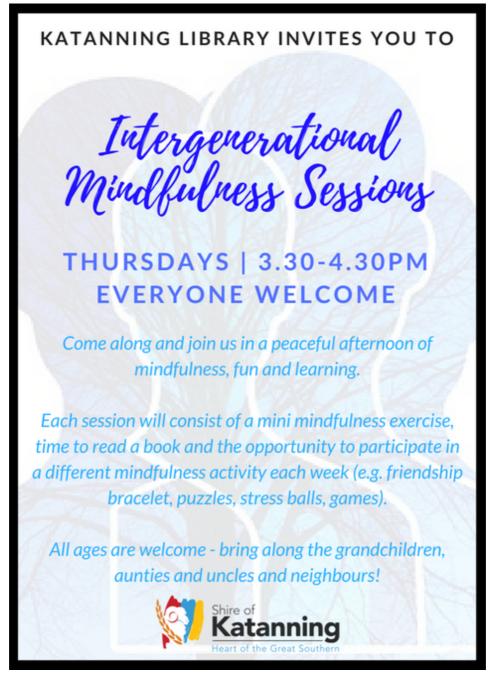

#### **Community Activities**

Come in to the library and help us finish our zen colouring pages and our jigsaw puzzle or make pom poms. It's fun, stress reducing and most of all, always available for you, your family and friends to enjoy together, at any time at the library.