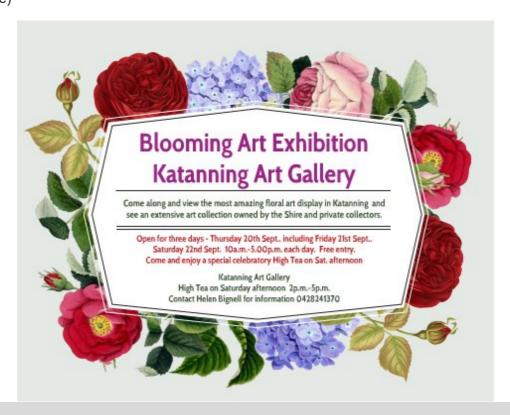

#### **Upcoming Exhibitions**

The Wedding Dress Shire - KACI - Community 20/08/2018 to 15/09/2018

Shire - Helen Bignell - Garden

Blooming Arts- Bloom Festival 20/09/2018 to 22/09/2018

| Double Artist Exhibition      | David Papenfus & Margaret<br>Innes | 01/10/2018 to 20/10/2018 |
|-------------------------------|------------------------------------|--------------------------|
| Machines and Makers           | Shire - Arts on the Move           | 26/10/2018 to 15/11/2018 |
| The Last Ride performance     | Shire                              | 16/11/2018 to 16/11/2018 |
| Machines and Makers (reprise) | Shire - Arts on the Move           | 17/11/2018 to 24/11/2018 |

## Blooming High Tea Katanning Art Gallery

Sat 22 September 2.00pm - 3.00pm 16 Austral Tce, Katanning

We invite you for complimentary cake, scones and tea among the blooms of our 2018 Blooming Art Exhibition!

Stroll through the scents and scenes of the works created in our gallery while enjoying a range of goodies provided by local bakers and artist.