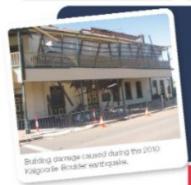

#### Earthquakes strike suddenly and without warning

They can strike anywhere and at any time as tectonic plates mash and grind against each other. You may think Australia is relatively safe, being in the middle of a tectonic plate, but we are actually rattled by roughly one small earthquake a day.

Earthquakes are the shaking, rolling or sudden shock of the earth's surface. Earthquakes happen along cracks (called fault lines) in the earth's surface. Earthquakes can be felt over large areas, although they usually last less than one minute. Earthquakes cannot be predicted — although scientists are working on it!