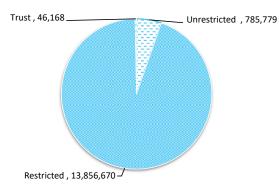

al maturities of three months or less that are readily convertible to known amounts of cash and which are subject to an insignificant risk of changes in value and bank overdrafts. Bank overdrafts are reported as short term borrowings in current liabilities in the statement of net current assets.

The local government classifies financial assets at amortised cost if both of the following criteria are met:

- the asset is held within a business model whose objective is to collect the contractual cashflows, and

- the contractual terms give rise to cash flows that are solely payments of principal and interest.

Financial assets at amortised cost held with registered financial institutions are listed in this note other financial assets at amortised cost are provided in Note 4 - Other assets.



#### FOR THE PERIOD ENDED 30 APRIL 2021

### OPERATING ACTIVITIES NOTE 3 RECEIVABLES

| Rates receivable                 | 30 June 2020 | 30 Apr 2021 |
|----------------------------------|--------------|-------------|
|                                  | \$           | \$          |
| Opening arrears previous years   | 652,094      | 954,475     |
| Opening pensioner deferred rates | 231,016      | 261,467     |
| Rates levied this year           | 4,129,783    | 4,183,721   |
| Penalty charges levied this year | 117,519      | 85,094      |
| Less - collections to date       | (3,914,471)  | (4,334,491) |
| Equals current outstanding       | 1,215,941    | 1,150,265   |
| Less Pensioner deferred rates    | (261,467)    | (261,467)   |
| Net rates collectable            | 954,475      |