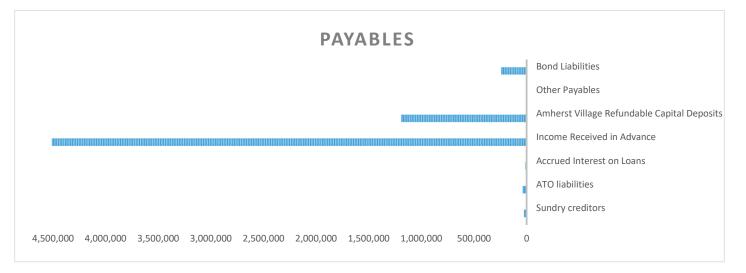

|               |         |         |         |          | (1,333)   |
| Bond Liabilities                           |               |         |         |         |          | 243,528   |
| Total payables general outstanding         |               |         |         |         |          | 6,021,399 |
| Amounts shown above include GST (where     | e applicable) |         |         |         |          |           |

#### **KEY INFORMATION**

Trade and other payables represent liabilities for goods and services provided to the Shire that are unpaid and arise when the Shire becomes obliged to make future payments in respect of the purchase of these goods and services. The amounts are unsecured, are recognised as a current liability and are normally paid within 30 days of recognition.





#### FOR THE PERIOD ENDED 30 APRIL 2021

# OPERATING ACTIVITIES NOTE 6 RATE REVENUE

| General rate revenue      |            |            |             |           | Buc     | lget  |           |           | YT      | D Actual |           |
|---------------------------|------------|------------|-------------|-----------|---------|-------|-----------|-----------|---------|----------|-----------|
|                           | Rate in    | Number of  | Rateable    | Rate      | Interim | Back  | Total     | Rate      | Interim | Back     | Total     |
|                           | \$ (cents) | Properties | Value       | Revenue   | Rate    | Rate  | Revenue   | Revenue   | Rates   | Rates    | Revenue   |
| RATE TYPE                 |            |            |             | \$        | \$