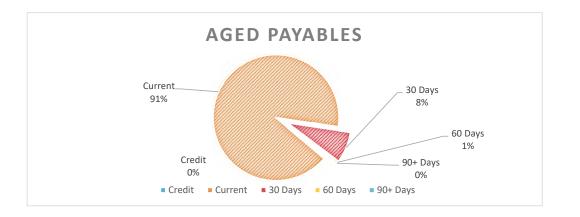

|               |         |         |         |          | (1,333)   |
| Bond Liabilities                           |               |         |         |         |          | 243,528   |
| Total payables general outstanding         |               |         |         |         |          | 6,021,399 |
| Amounts shown above include GST (where     | e applicable) |         |         |         |          |           |

#### **KEY INFORMATION**

Trade and other payables represent liabilities for goods and services provided to the Shire that are unpaid and arise when the Shire becomes obliged to make future payments in respect of the purchase of these goods and services. The amounts are unsecured, are recognised as a current liability and are normally paid within 30 days of recognition.





#### FOR THE PERIOD ENDED 30 APRIL 2021

# OPERATING ACTIVITIES NOTE 6 RATE REVENUE

| General rate revenue      |            |            |             |           | Buc     | lget  |           |           | YT      | D Actual |           |
|---------------------------|------------|------------|-------------|-----------|---------|-------|-----------|-----------|---------|----------|-----------|
|                           | Rate in    | Number of  | Rateable    | Rate      | Interim | Back  | Total     | Rate      | Interim | Back     | Total     |
|                           | \$ (cents) | Properties | Value       | Revenue   | Rate    | Rate  | Revenue   | Revenue   | Rates   | Rates    | Revenue   |
| RATE TYPE                 |            |            |             | \$        | \