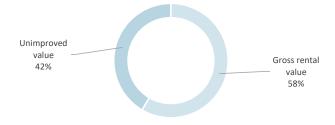

|            |            |             |           |         |       | 4,400     |           |         |          | 4,358     |
| Total general rates       |            |            |             |           |         |       | 4,190,189 |           |         |          | 4,183,721 |

#### **KEY INFORMATION**

Prepaid rates are, until the taxable event for the rates has occurred, refundable at the request of the ratepayer. Rates received in advance give rise to a financial liability. On 1 July 2020 the prepaid rates were recognised as a financial asset and a related amount was recognised as a financial liability and no income was recognised. When the taxable event occurs the financial liability is extinguished and income recognised for the prepaid rates that have not been refunded.





# OPERATING ACTIVITIES NOTE 7 DISPOSAL OF ASSETS

|            |                                       |           |          | Budget  |           |          | ,        |         |           |
|------------|---------------------------------------|-----------|----------|---------|-----------|----------|----------|---------|-----------|
|            |                                       | Net Book  |          |         |           | Net Book |          |         |           |
| Asset Ref. | Asset description                     | Value     | Proceeds | Profit  | (Loss)    | Value    | Proceeds | Profit  | (Loss)    |
|            |                                       | \$        | \$       | \$      | \$        | \$       | \$       | \$      | \$        |
|            | Land