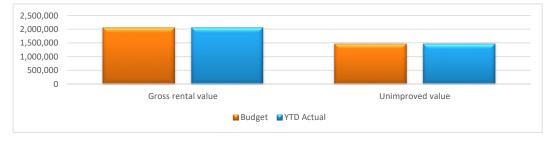

|            |            |             |           |         |       | 4,400     |           |         |          | 4,358     |
| Total general rates       |            |            |             |           |         |       | 4,190,189 |           |         |          | 4,183,721 |

#### **KEY INFORMATION**

Prepaid rates are, until the taxable event for the rates has occurred, refundable at the request of the ratepayer. Rates received in advance give rise to a financial liability. On 1 July 2020 the prepaid rates were recognised as a financial asset and a related amount was recognised as a financial liability and no income was recognised. When the taxable event occurs the financial liability is extinguished and income recognised for the prepaid rates that have not been refunded.





# OPERATING ACTIVITIES NOTE 7 DISPOSAL OF ASSETS

|            |                                       |           |          | Budget  |           |          | ,        |         |           |
|------------|---------------------------------------|-----------|----------|---------|-----------|----------|----------|---------|-----------|
|            |                                       | Net Book  |          |         |           | Net Book |          |         |           |
| Asset Ref. | Asset description                     | Value     | Proceeds | Profit  | (Loss)    | Value    | Proceeds | Profit  | (Loss)    |
|            |                                       | \$        | \$       | \$      | \$        | \$       | \$       | \$      | \$        |
|            | Land