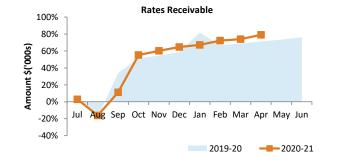

include GST (where a | oplicable) |             |       |                 |         |           |

#### **KEY INFORMATION**

Trade and other receivables include amounts due from ratepayers for unpaid rates and service charges and other amounts due from third parties for goods sold and services performed in the ordinary course of business. Receivables expected to be collected within 12 months of the end of the reporting period are classified as current assets. All other receivables are classified as non-current assets. Collectability of trade and other receivables is reviewed on an ongoing basis. Debts that are known to be uncollectible are written off when identified. An allowance for impairment of receivables is raised when there is objective evidence that they will not be collectible.



#### Accounts Receivable (non-rates)



FOR THE PERIOD ENDED 30 APRIL 2021

### OPERATING ACTIVITIES NOTE 3 RECEIVABLES

#### Significant Rates Debtors Outstanding Exceeding \$10,000:

| Assessment #         Rates Outstanding         Rates Total         Comment           A37         \$         11,754         1.02%         Legal Act           A86         \$         23,480         2.04%         Legal Act           A108         \$         14,826         1.29%         Legal Act           A183         \$         34,446         2.99%         Legal Act           A184         \$         99,500         8.65%         Legal Act           A267         \$         15,823         1.38%         Pension           A467         \$         11,237         0.98%         Actor           A569         \$