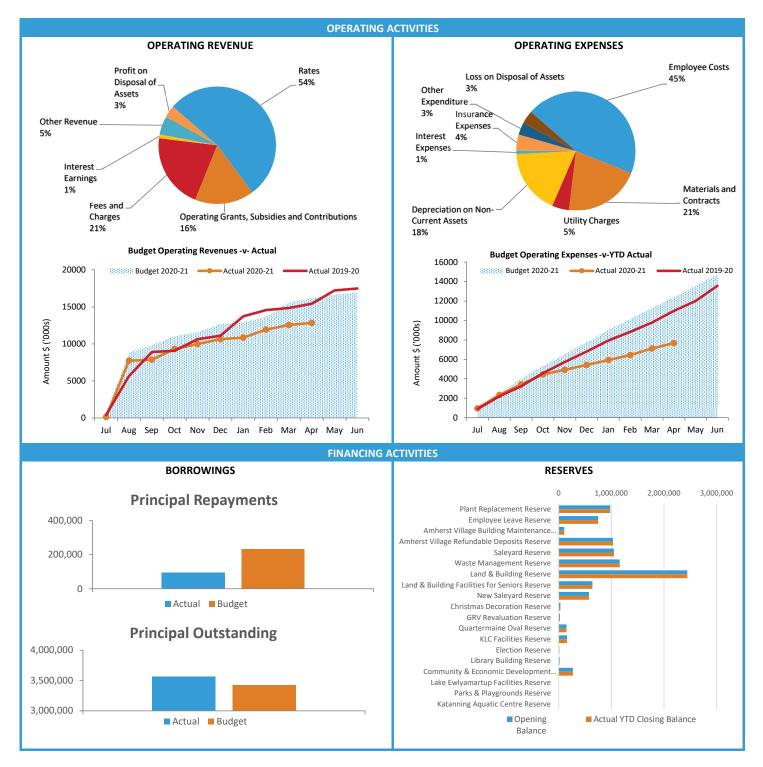

Note 12                                             | Other Current Liabilities                   | 25 |  |  |  |
| Note 13                                             | Operating grants and contributions          | 26 |  |  |  |
| Note 14                                             | Non operating grants and contributions      | 29 |  |  |  |
| Note 15                                             | Trust Fund                                  | 30 |  |  |  |
| Note 16                                             | Budget Amendments                           | 31 |  |  |  |
| Note 17                                             | Explanation of Material Variances           | 37 |  |  |  |

#### MONTHLY FINANCIAL REPORT FOR THE PERIOD ENDED 30 APRIL 2021

#### **SUMMARY INFORMATION - GRAPHS**



This information is to be read in conjunction with the accompanying Financial Statements and Notes.

#### MONTHLY FINANCIAL REPORT FOR THE PERIOD ENDED 30 APRIL 2021

#### **EXECUTIVE SUMMARY**

| (a)<br>\$2.38 M<br>nancial Activity<br>Sorrowing<br>\$0.09 M<br>\$0.07 M | \$1.02 M<br>S                                                                                                                                                                                                                                                                                                                         | Reserves balance