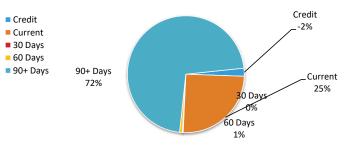

|       |                 |         |           |

#### **KEY INFORMATION**

Trade and other receivables include amounts due from ratepayers for unpaid rates and service charges and other amounts due from third parties for goods sold and services performed in the ordinary course of business. Receivables expected to be collected within 12 months of the end of the reporting period are classified as current assets. All other receivables are classified as non-current assets. Collectability of trade and other receivables is reviewed on an ongoing basis. Debts that are known to be uncollectible are written off when identified. An allowance for impairment of receivables is raised when there is objective evidence that they will not be collectible.



#### Accounts Receivable (non-rates)



FOR THE PERIOD ENDED 30 APRIL 2021

### OPERATING ACTIVITIES NOTE 3 RECEIVABLES

#### Significant Rates Debtors Outstanding Exceeding \$10,000:

| Assessment #         Rates Outstanding         Rates Total         Comment           A37         \$         11,754         1.02%         Legal Act           A86         \$         23,480         2.04%         Legal Act           A108         \$         14,826         1.29%         Legal Act           A183         \$         34,446         2.99%         Legal Act           A184         \$         99,500         8.65%         Legal Act           A267         \$         15,823         1.38%         Pension           A467         \$         11,237         0.98%         Actor           A569         \$         22,477         1.95%         Actor