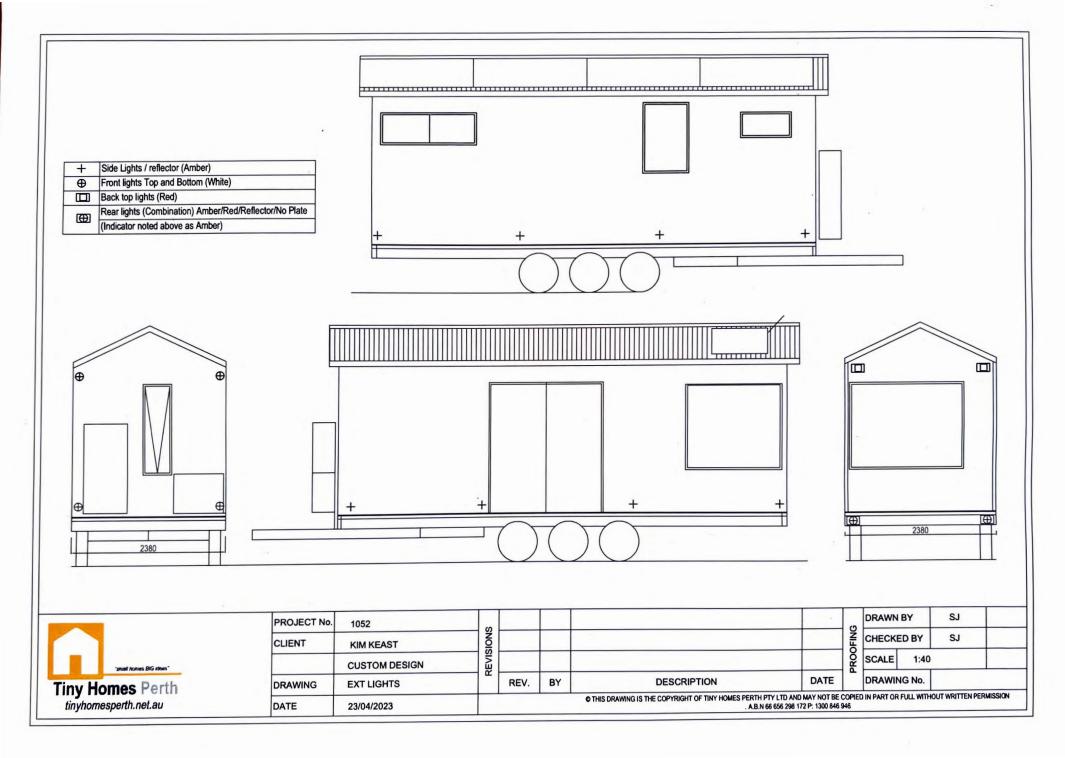

Proposal: Construction and use of a proposed new 16.6m<sup>2</sup> steel framed, Colorbond clad tiny house on wheels on the abovementioned property for use as a holiday house.

Details of the proposal are available for inspection at the Shire Administration Centre, 52 Austral Terrace, Katanning and the 'News' section of Shire's website (https://www.katanning.wa.gov.au/news/) up to and including **Monday 16 October 2023**.

The Tiny House on Wheels is being constructed in Perth and transported to site via Tiny Homes Perth. There will be no on site building, only drop off and finishing set up with local electrician and plumber. Once completed the Tiny House will be ready to occupy. Please see Tiny House plans in relation to colour scheme.