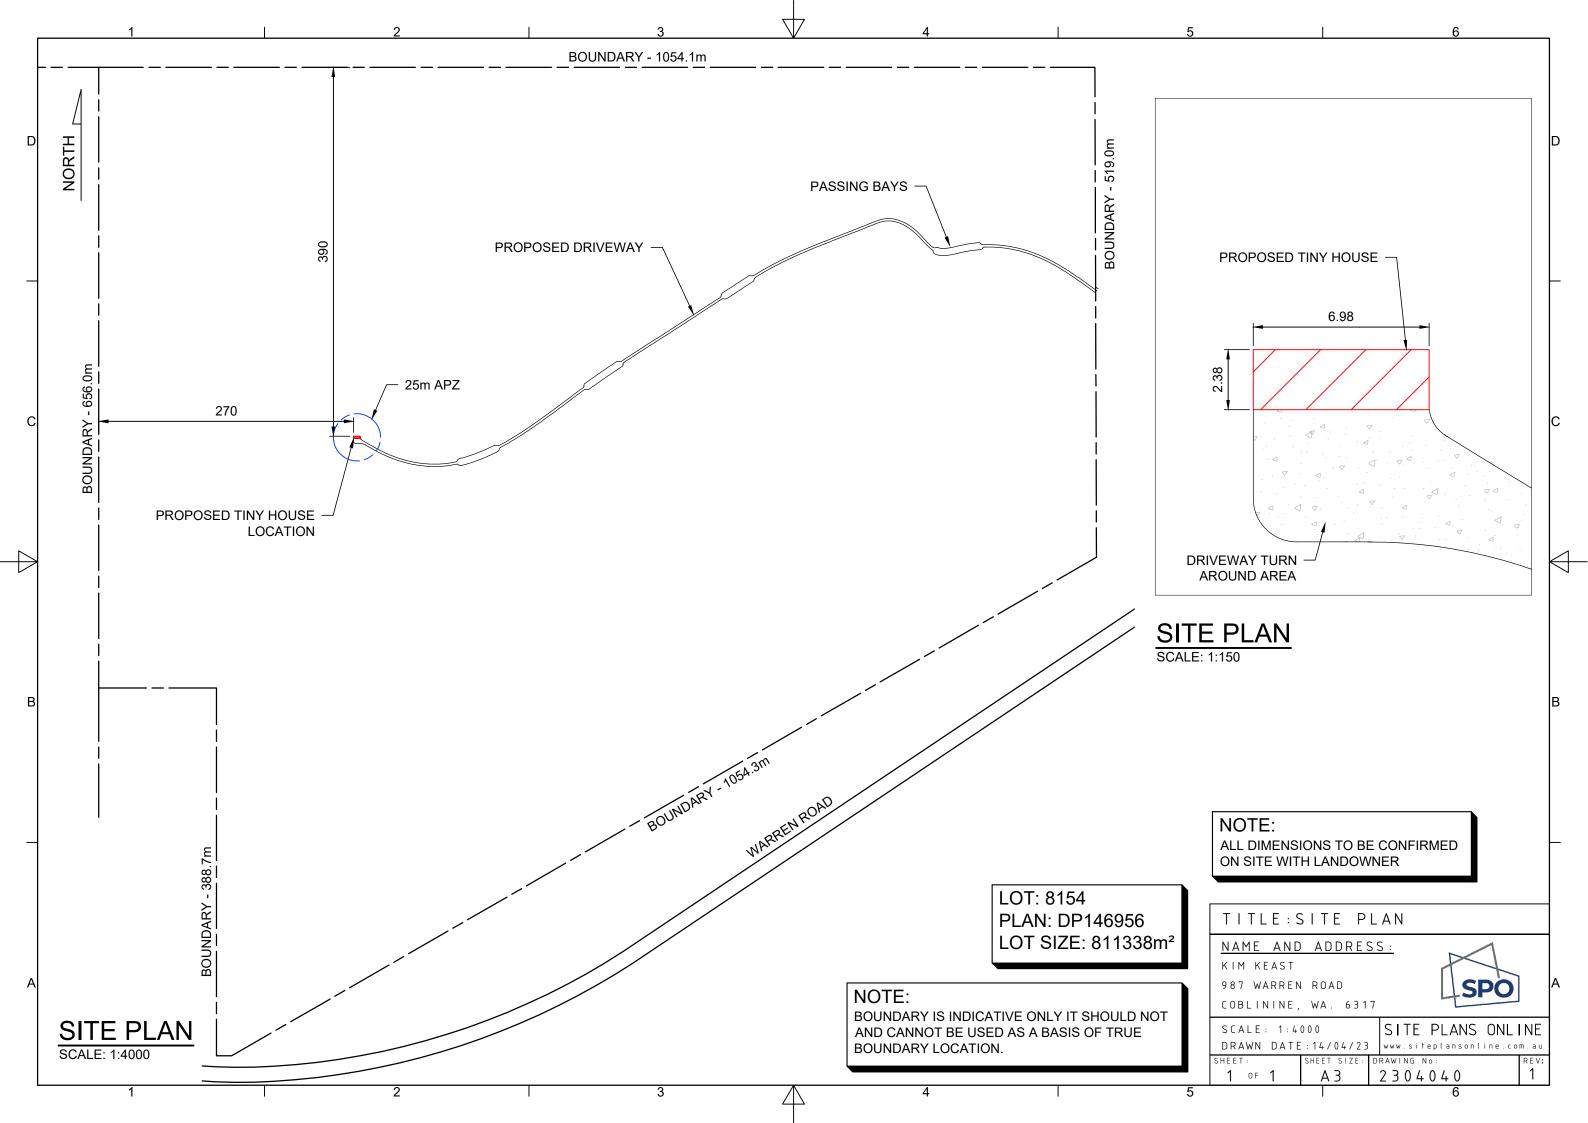

Proposal: Construction and use of a proposed new 16.6m<sup>2</sup> steel framed, Colorbond clad tiny house on wheels on the abovementioned property for use as a holiday house.

Details of the proposal are available for inspection at the Shire Administration Centre, 52 Austral Terrace, Katanning and the 'News' section of Shire's website (https://www.katanning.wa.gov.au/news/) up to and including **Monday 16 October 2023**.

water source. Tank water will be checked weekly and if needed refilled by a local tanker. After consulting with a fire practitioner, the Tiny House will be built to a BAL 19 rating with all relevant evacuation plans etc completed and will remain on site for guests. On approval of DA works will begin to complete a 6m wide driveway, which will enable passing of traffic in both directions in case of emergency or fire. Both the driveway, turn around area and area where the Tiny House will be situated will be constructed using gravel. As the Tiny House is not delivered until January 2024, harvest will be completed before the 25m APZ zone will be created. This will all be completed before delivery. Low lying branches and leaf matter will be cleared in spring to lower fire hazard over the summer months.