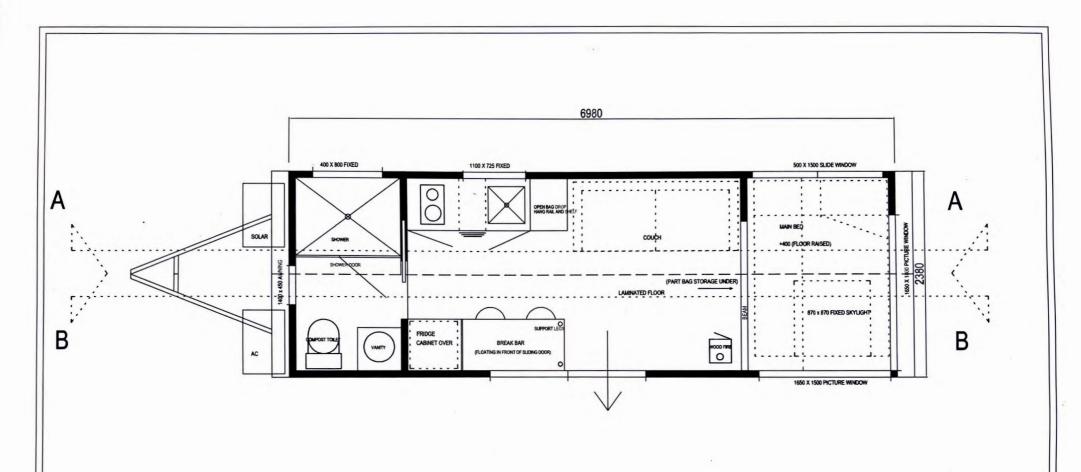

Proposal: Construction and use of a proposed new 16.6m<sup>2</sup> steel framed, Colorbond clad tiny house on wheels on the abovementioned property for use as a holiday house.

Details of the proposal are available for inspection at the Shire Administration Centre, 52 Austral Terrace, Katanning and the 'News' section of Shire's website (https://www.katanning.wa.gov.au/news/) up to and including **Monday 16 October 2023**.

The Tiny House on Wheels is being constructed in Perth and transported to site via Tiny Homes Perth. There will be no on site building, only drop off and finishing set up with local electrician and plumber. Once completed the Tiny House will be ready to occupy. Please see Tiny House plans in relation to colour scheme.