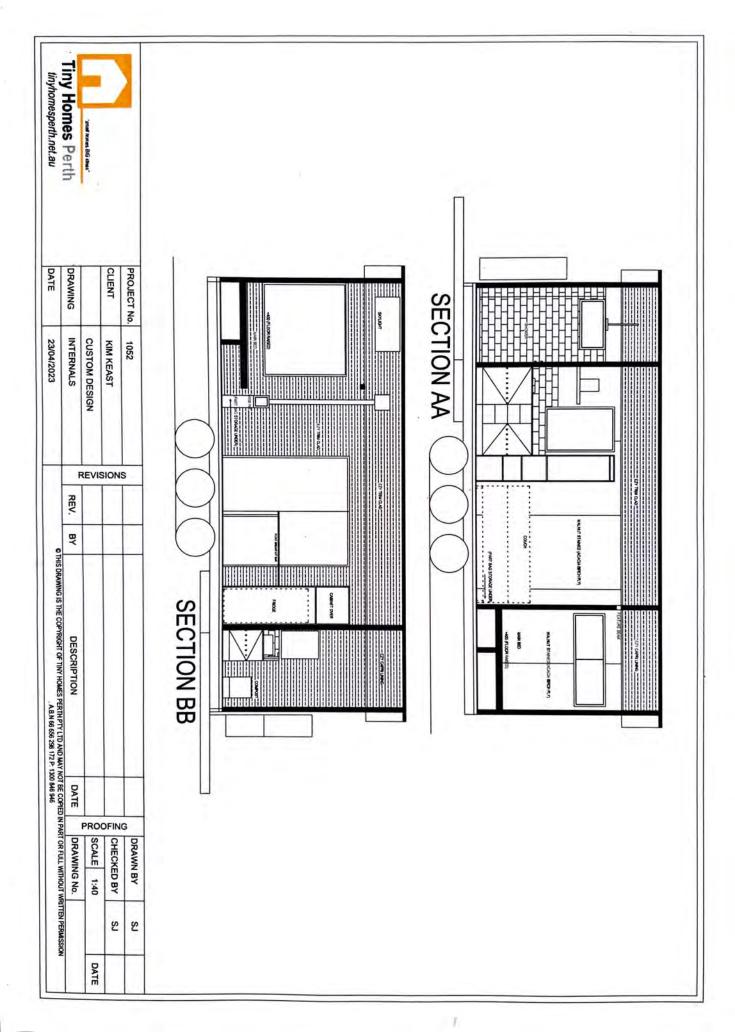

Proposal: Construction and use of a proposed new 16.6m<sup>2</sup> steel framed, Colorbond clad tiny house on wheels on the abovementioned property for use as a holiday house.

Details of the proposal are available for inspection at the Shire Administration Centre, 52 Austral Terrace, Katanning and the 'News' section of Shire's website (https://www.katanning.wa.gov.au/news/) up to and including **Monday 16 October 2023**.

The Tiny House on Wheels is being constructed in Perth and transported to site via Tiny Homes Perth. There will be no on site building, only drop off and finishing set up with local electrician and plumber. Once completed the Tiny House will be ready to occupy. Please see Tiny House plans in relation to colour scheme.