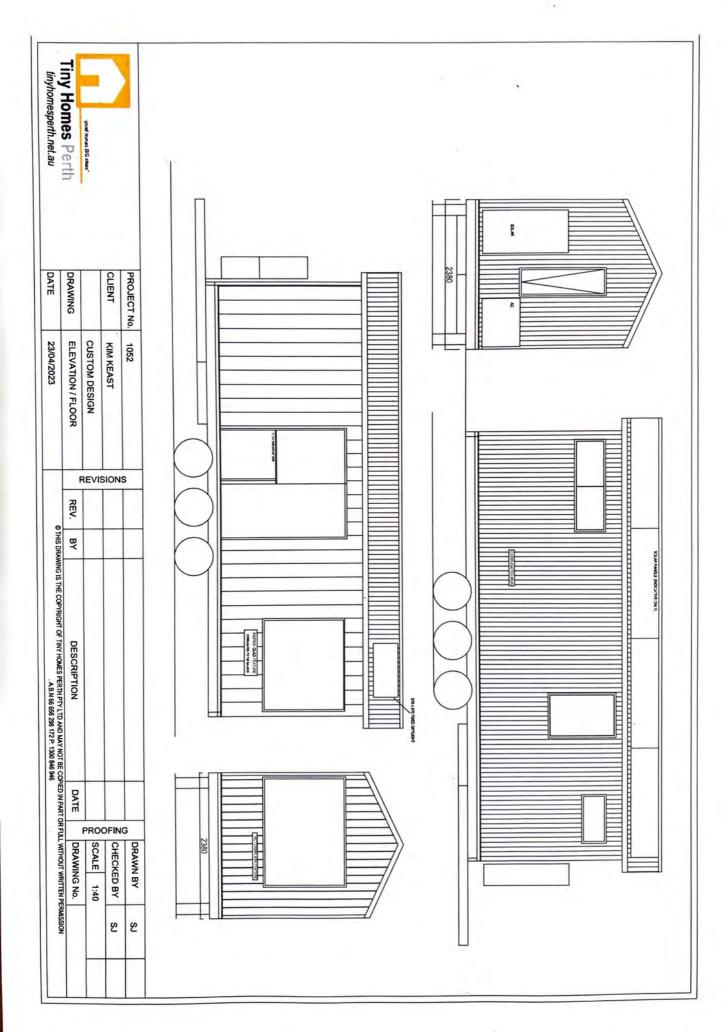

Proposal: Construction and use of a proposed new 16.6m<sup>2</sup> steel framed, Colorbond clad tiny house on wheels on the abovementioned property for use as a holiday house.

Details of the proposal are available for inspection at the Shire Administration Centre, 52 Austral Terrace, Katanning and the 'News' section of Shire's website (https://www.katanning.wa.gov.au/news/) up to and including **Monday 16 October 2023**.

The Tiny House on Wheels is being constructed in Perth and transported to site via Tiny Homes Perth. There will be no on site building, only drop off and finishing set up with local electrician and plumber. Once completed the Tiny House will be ready to occupy. Please see Tiny House plans in relation to colour scheme.