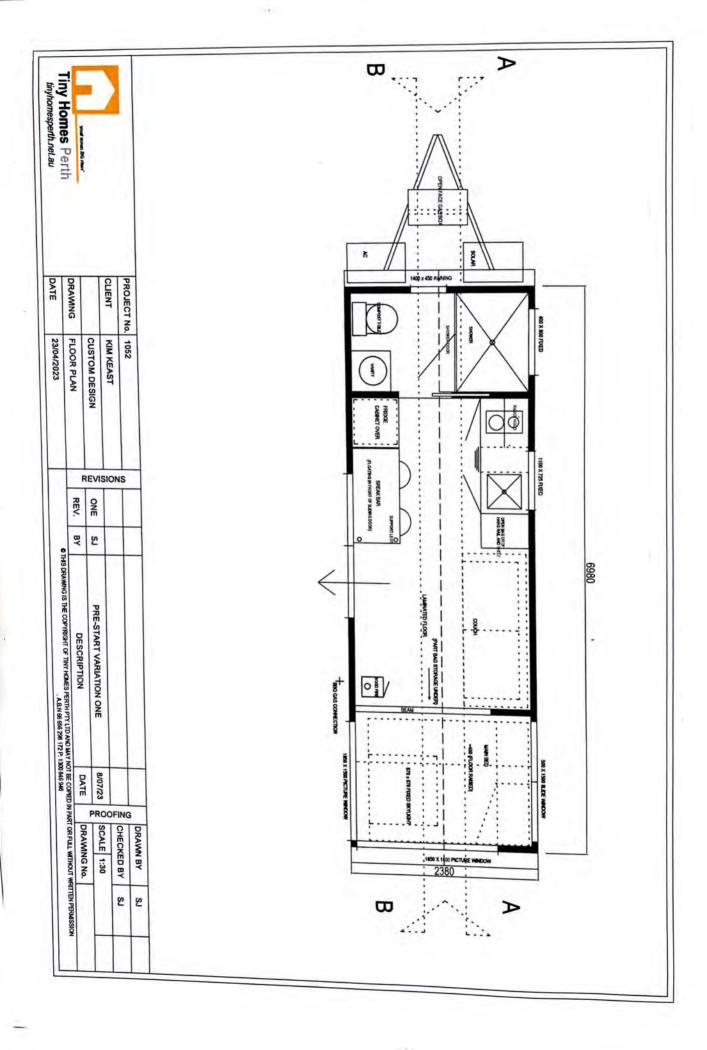

Proposal: Construction and use of a proposed new 16.6m<sup>2</sup> steel framed, Colorbond clad tiny house on wheels on the abovementioned property for use as a holiday house.

Details of the proposal are available for inspection at the Shire Administration Centre, 52 Austral Terrace, Katanning and the 'News' section of Shire's website (https://www.katanning.wa.gov.au/news/) up to and including **Monday 16 October 2023**.

The Tiny House on Wheels is being constructed in Perth and transported to site via Tiny Homes Perth. There will be no on site building, only drop off and finishing set up with local electrician and plumber. Once completed the Tiny House will be ready to occupy. Please see Tiny House plans in relation to colour scheme.