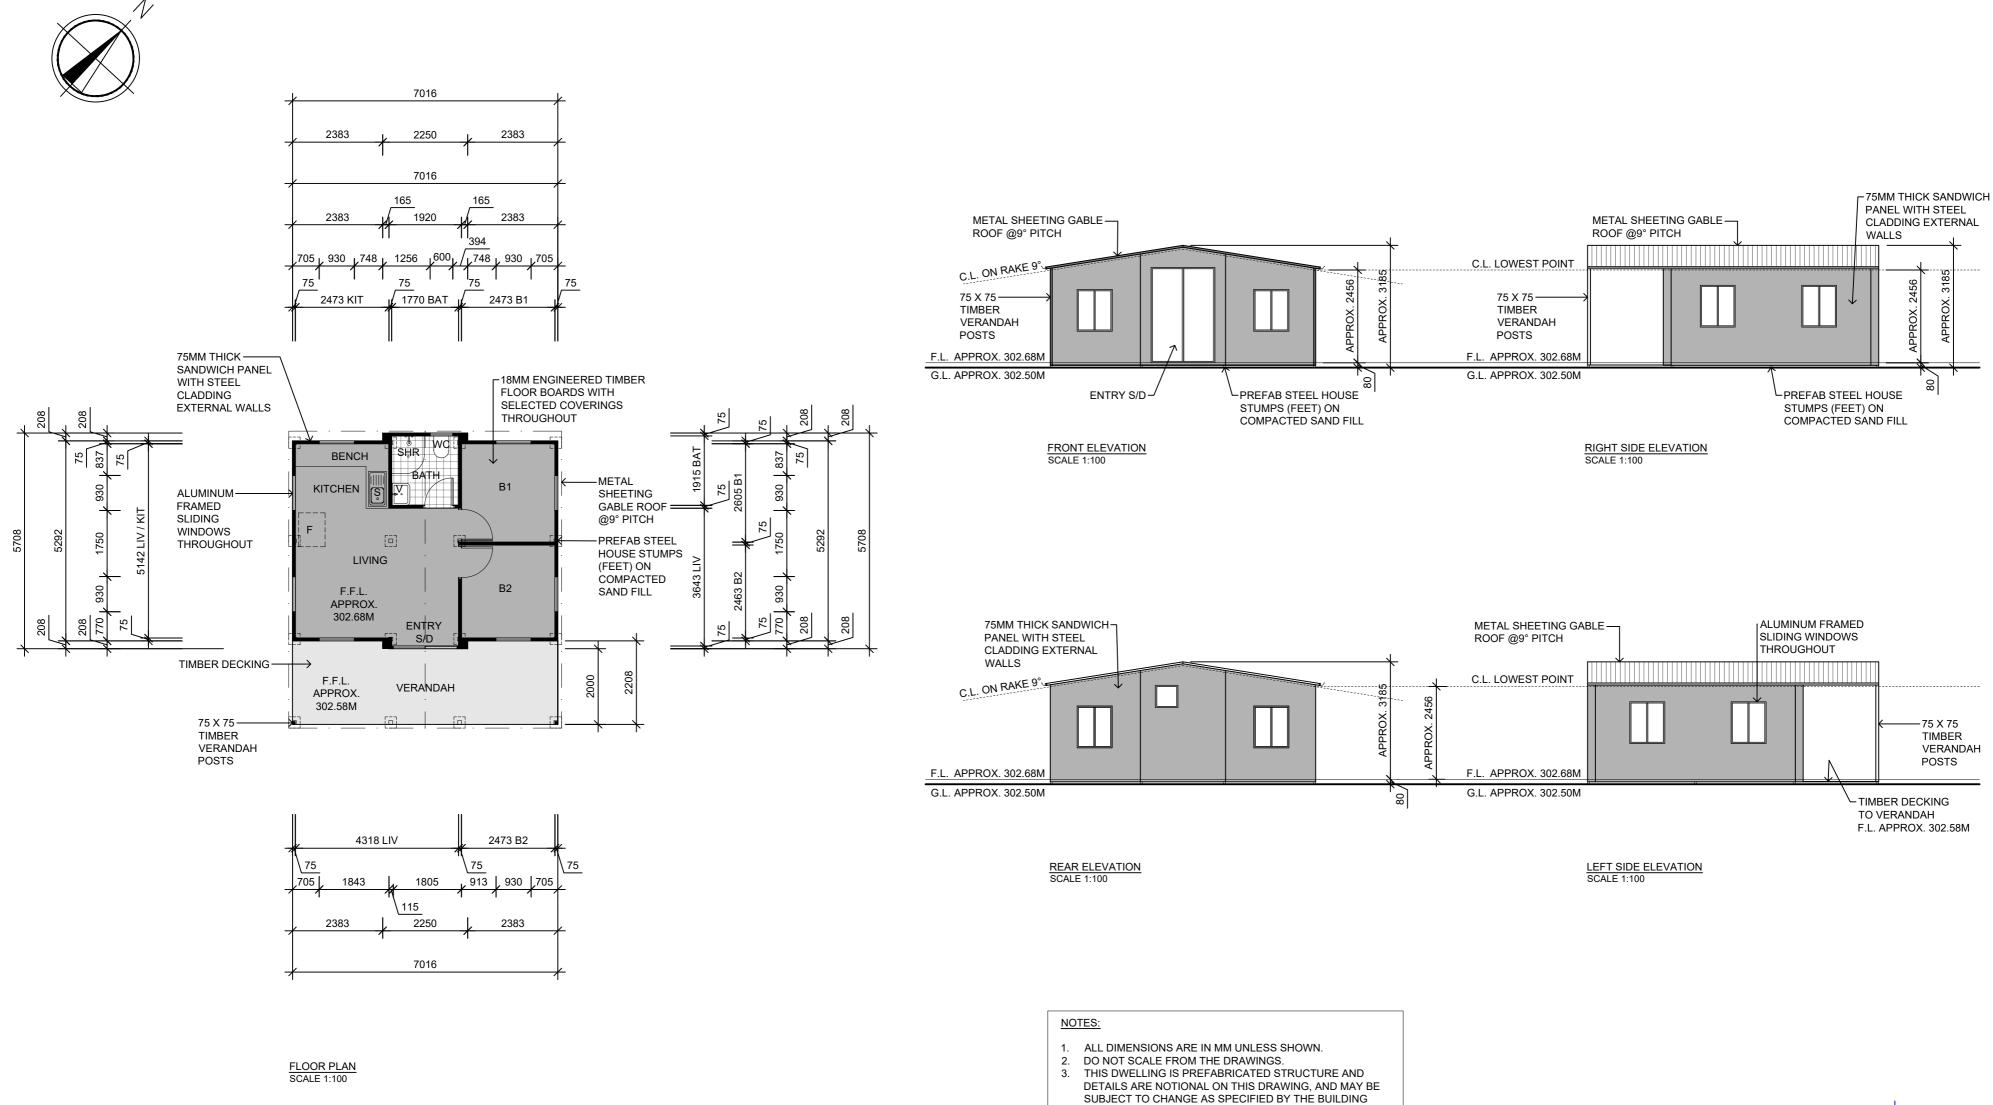

#### Address

Field Service - Repairs & Maintenance - Licenced air conditioning service (AU56689) STEPHENS AG PTY LTD (ABN 13 666 287 243 ACN 666 287 243)

A new 7x7 meter 2 bedroom newly built transportable house will be erected near the southern boundary adjacent to Beaufort Street. It will be of a steel framed construction with steel cladding and 75mm EPS sandwich panel. This building will serve as the properties home office.

| Proposed Development:                                                                                                                                                                                               |
|---------------------------------------------------------------------------------------------------------------------------------------------------------------------------------------------------------------------|
| Nature of development:   Works (New construction works with no change of land use)                                                                                                                                  |
| □ Use (Change of use of land with no construction works)                                                                                                                                                            |
| Works and Use                                                                                                                                                                                                       |
| NOTE: If the proposal involves advertising signage the Additional Information for Development Approval for Advertisements form (i.e. a Form 2) must be completed and submitted with this application.               |
| Is an exemption from development approval claimed for part of the development? $\Box$ Yes $\Box$ No                                                                                                                 |
| If yes, is the exemption for: Works                                                                                                                                                                                 |
| Use                                                                                                                                                                                                                 |
| Description of exemption claimed (if relevant): we are asking council to use its discretion to grant                                                                                                                |
| planning approval for our primary production (farm machinery) workshop and dealership on the land that is zoned ENTERPRISE, as per the " A" marking on primary production in the table of uses in the LPS5 document |
| Nature of any existing buildings and/or land use:                                                                                                                                                                   |
|                                                                                                                                                                                                                     |
| NIL existing buildings - land is undeveloped other than boundary fencing                                                                                                                                            |
|                                                                                                                                                                                                                     |
|                                                                                                                                                                                                                     |
|                                                                                                                                                                                                                     |
| Description of proposed works and/or land use:                                                                                                                                                                      |
| Land is to be cleared of internal trees and debris, built up to approximately the same height as the adjacent roads ,compacted and                                                                                  |
| leveled. a 7x7m 2 room transportable house will be erected. the rear rooms will serve as                                                                                                                            |
| staff accommodation. the front rooms will serve as an office for the primary production                                                                                                                             |
| workshop (farm machinery)and dealership. a 26m x 19m x 7m steel shed will be located adjacent to the dwelling.                                                                                                      |
| The workshop will be used to facilitate the assembly and pre delivery of new farm tractors                                                                                                                          |
| and machinery, servicing and repairs of used tractors, harvesters, seeding and hay                                                                                                                                  |
| production equipment. taking advantage of the prominent location, new and used machinery will be displayed for sale in an organized parking area along the front boundary facing                                    |
| Cornwall Street. expected business hours of the workshop are to be 8am-5pm, Monday to                                                                                                                               |
| Friday, seasonal extended hours of the shop front and parts store may include Saturday                                                                                                                              |
| morning trading only. Property access will remain from Beaufort street only. expected staff<br>will be 2-4 office staff and 5 or more workshop staff.                                                               |
|                                                                                                                                                                                                                     |
| Approximate cost of proposed development (excluding GST): \$400,000                                                                                                                                                 |
| OFFICE USE ONLY                                                                                                                                                                                                     |
| Date application received:                                                                                                                                                                                          |
| Received by:                                                                                                                                                                                                        |
| Application Reference Number:                                                                                                                                                                                       |
| Shire of Katanning Assessment Number:                                                                                                                                                                               |
| Application Fee Payable: \$                                                                                                                                                                                         |
| Date of Receipt of Application Fee:                                                                                                                                                                                 |
| Receipt Number for Application Fee:                                                                                                                                                                                 |
|                                                                                                                                                                                                                     |

| Project:<br>PROPOSED DEVELOPMENT OF AGRIBUSINESS PREMISES A<br>TOTAL AG CENTRE |                                                                                              | Content:             | PREFABRICATED DWEL           | OOR PLAN AND | A2        | CAD DRAWING DO NOT MANUALLY AMEND |          |            |                  |
|--------------------------------------------------------------------------------|----------------------------------------------------------------------------------------------|----------------------|------------------------------|--------------|-----------|-----------------------------------|----------|------------|------------------|
|                                                                                | LOT 154<br>58 CORNWALL STREET                                                                |                      |                              | Drawn:       | G. BOETEL | SHEET                             |          |            |                  |
| Client:                                                                        | KATANNING WA 6317<br>Client: DAMIEN AND KAHLIA STEPHENS<br>PO BOX 68<br>WOODANILLING WA 6316 | Date:                | FEBRUARY 2024                | Job No.:     | STEPH0224 |                                   | A        | 21-02-2024 | Original Drawing |
|                                                                                |                                                                                              | Dwg. No.<br>Total Ag | :<br>Centre Proposed Dev.dwg | DRG          | NO. A-2   | REV A                             | REV. No. |            |                  |