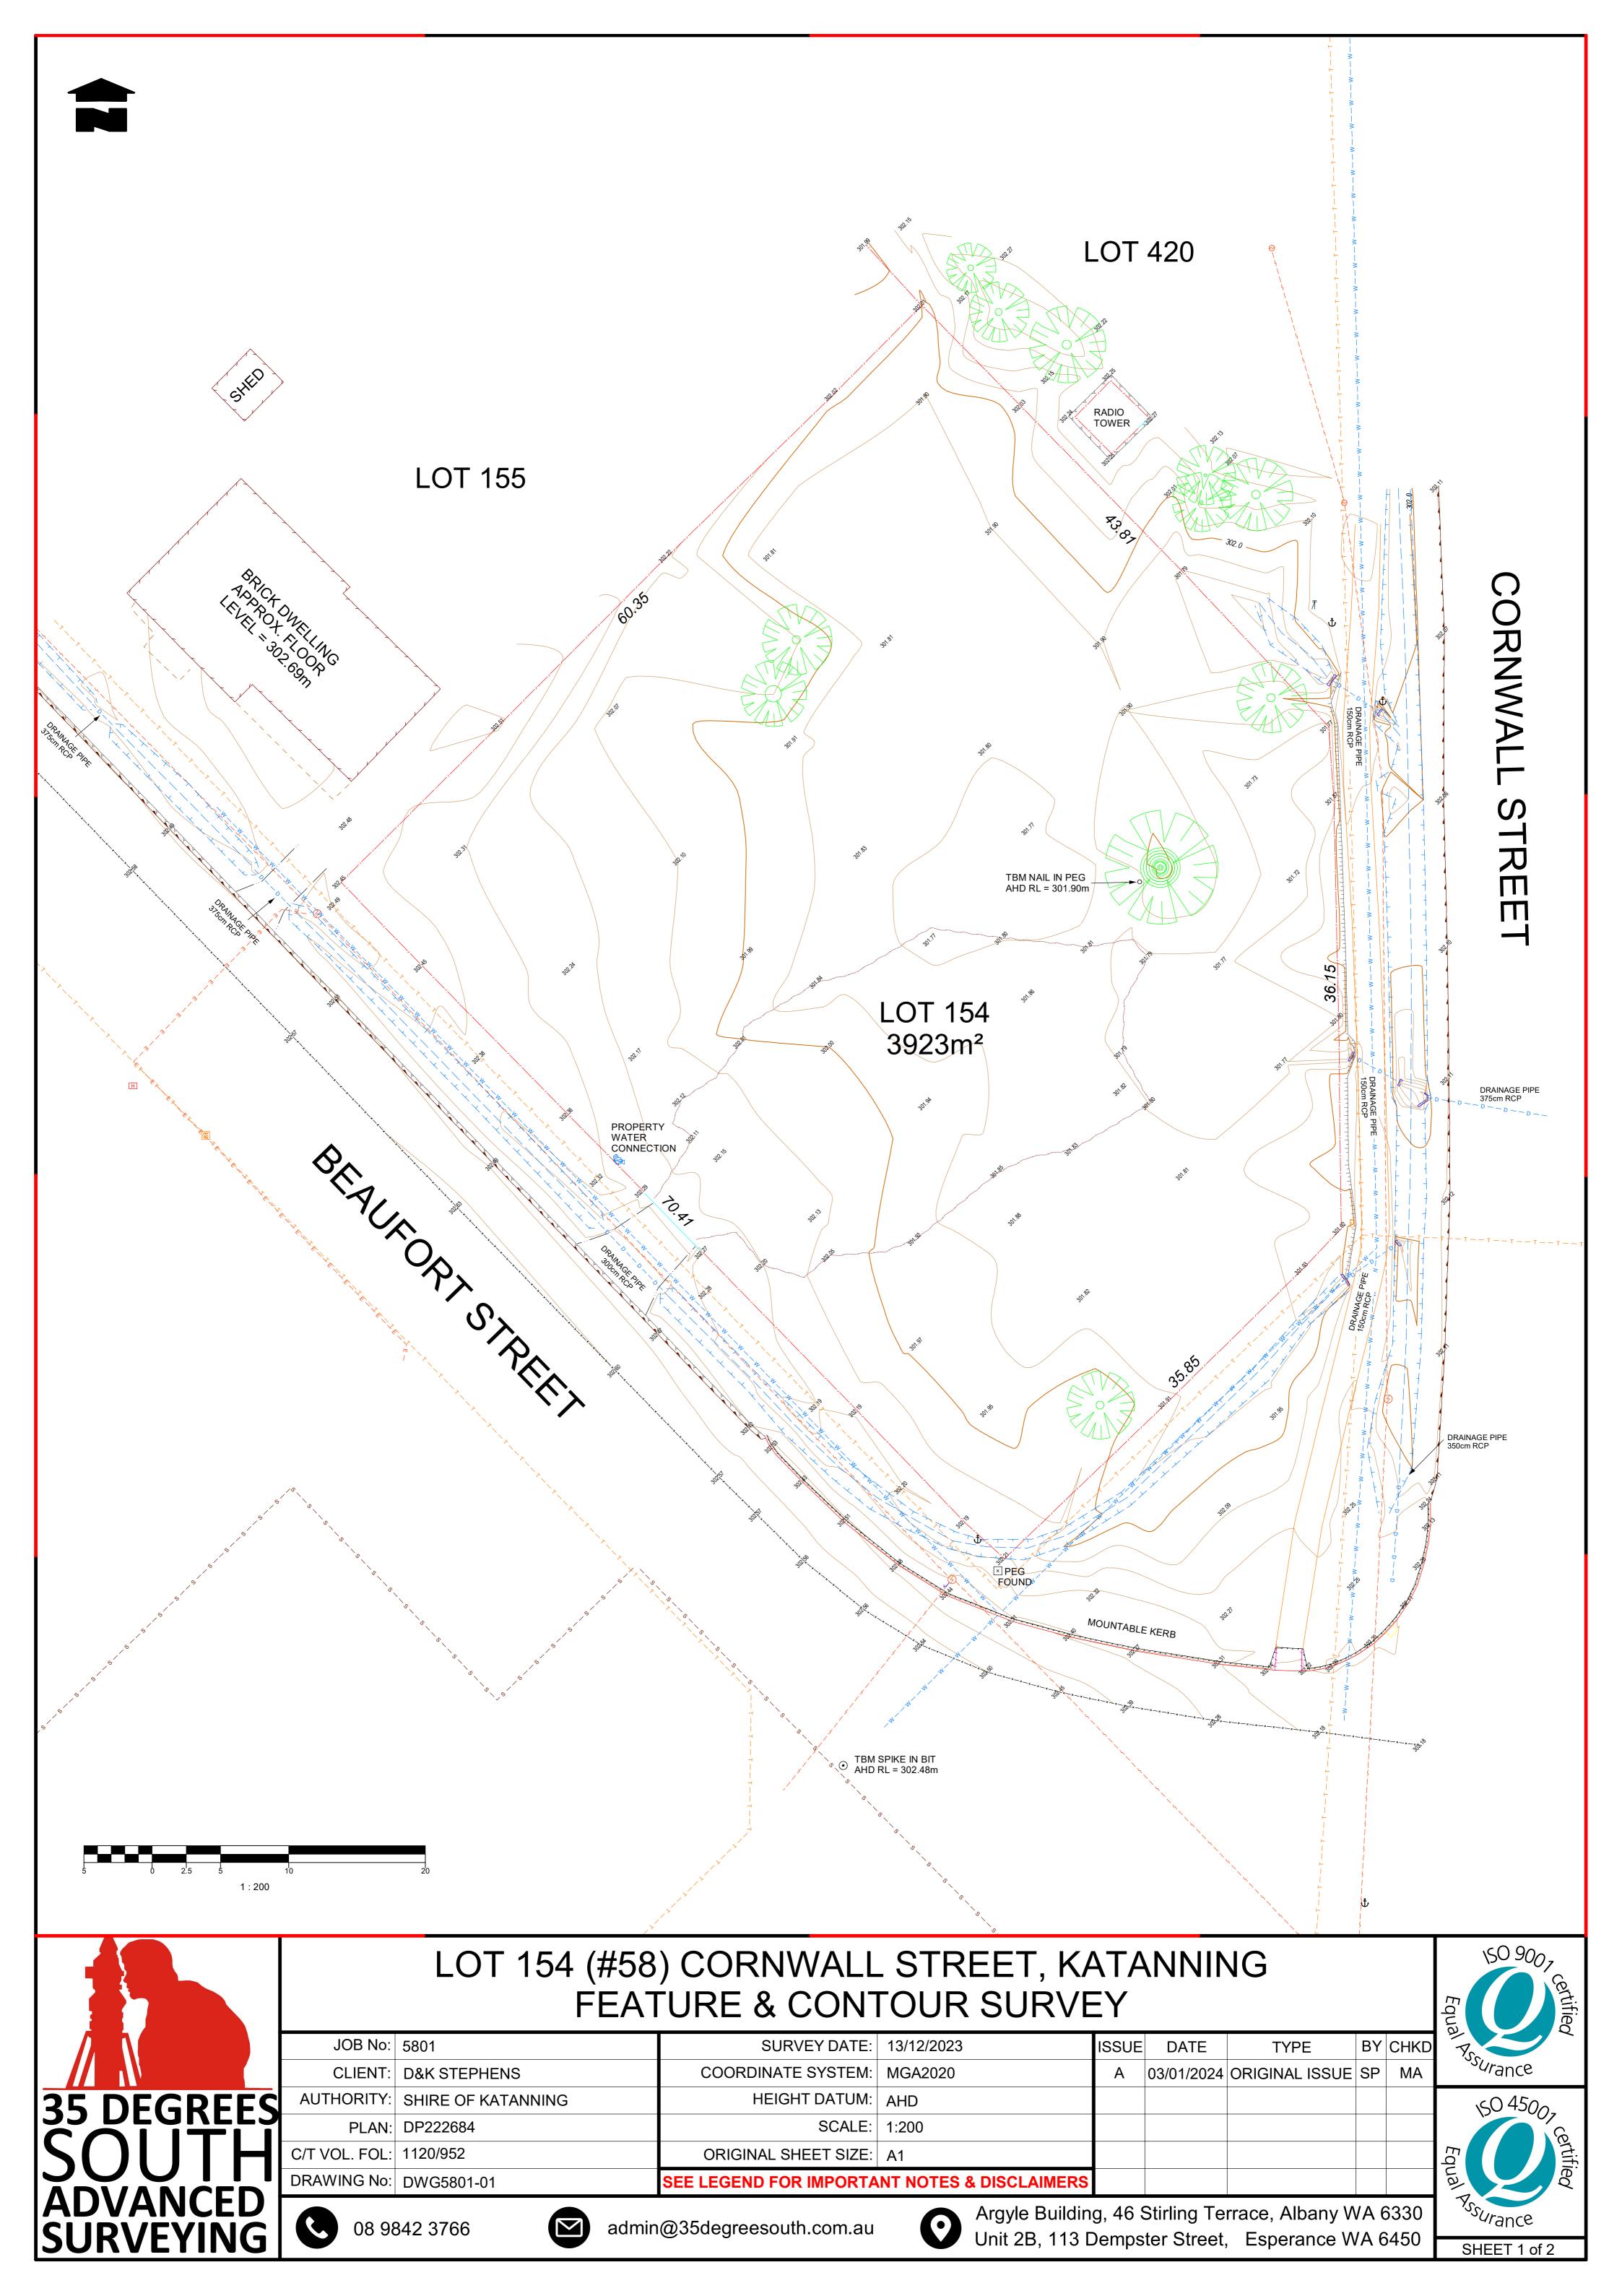

SKETCH OF LAND: PREVIOUS TITLE: PROPERTY STREET ADDRESS: LOCAL GOVERNMENT AUTHORITY:

1120-952 (154/DP222684) 426-60 58 CORNWALL ST, KATANNING. SHIRE OF KATANNING

Field Service - Repairs & Maintenance - Licenced air conditioning service (AU56689) STEPHENS AG PTY LTD (ABN 13 666 287 243 ACN 666 287 243)

#### **Construction details-**

The entire lot will be built up to with rolled and compacted gravel to form a level, uniform surface. The southern end of the lot will feature two car park areas of approximately 110 square meters comined. one for customers, the other for staff. They are located at opposite ends of the house building for separation. The northern end of the land will require approximately 700mm of fill to bring it up to the highest surface of the bock, being 302.45m above sea level, matching that of the adjacent Beaufort street. A suitable earth moving contractor will be employed to remove all trees existing on the property as all of them will make leveling the property not possible if left in their existing location.