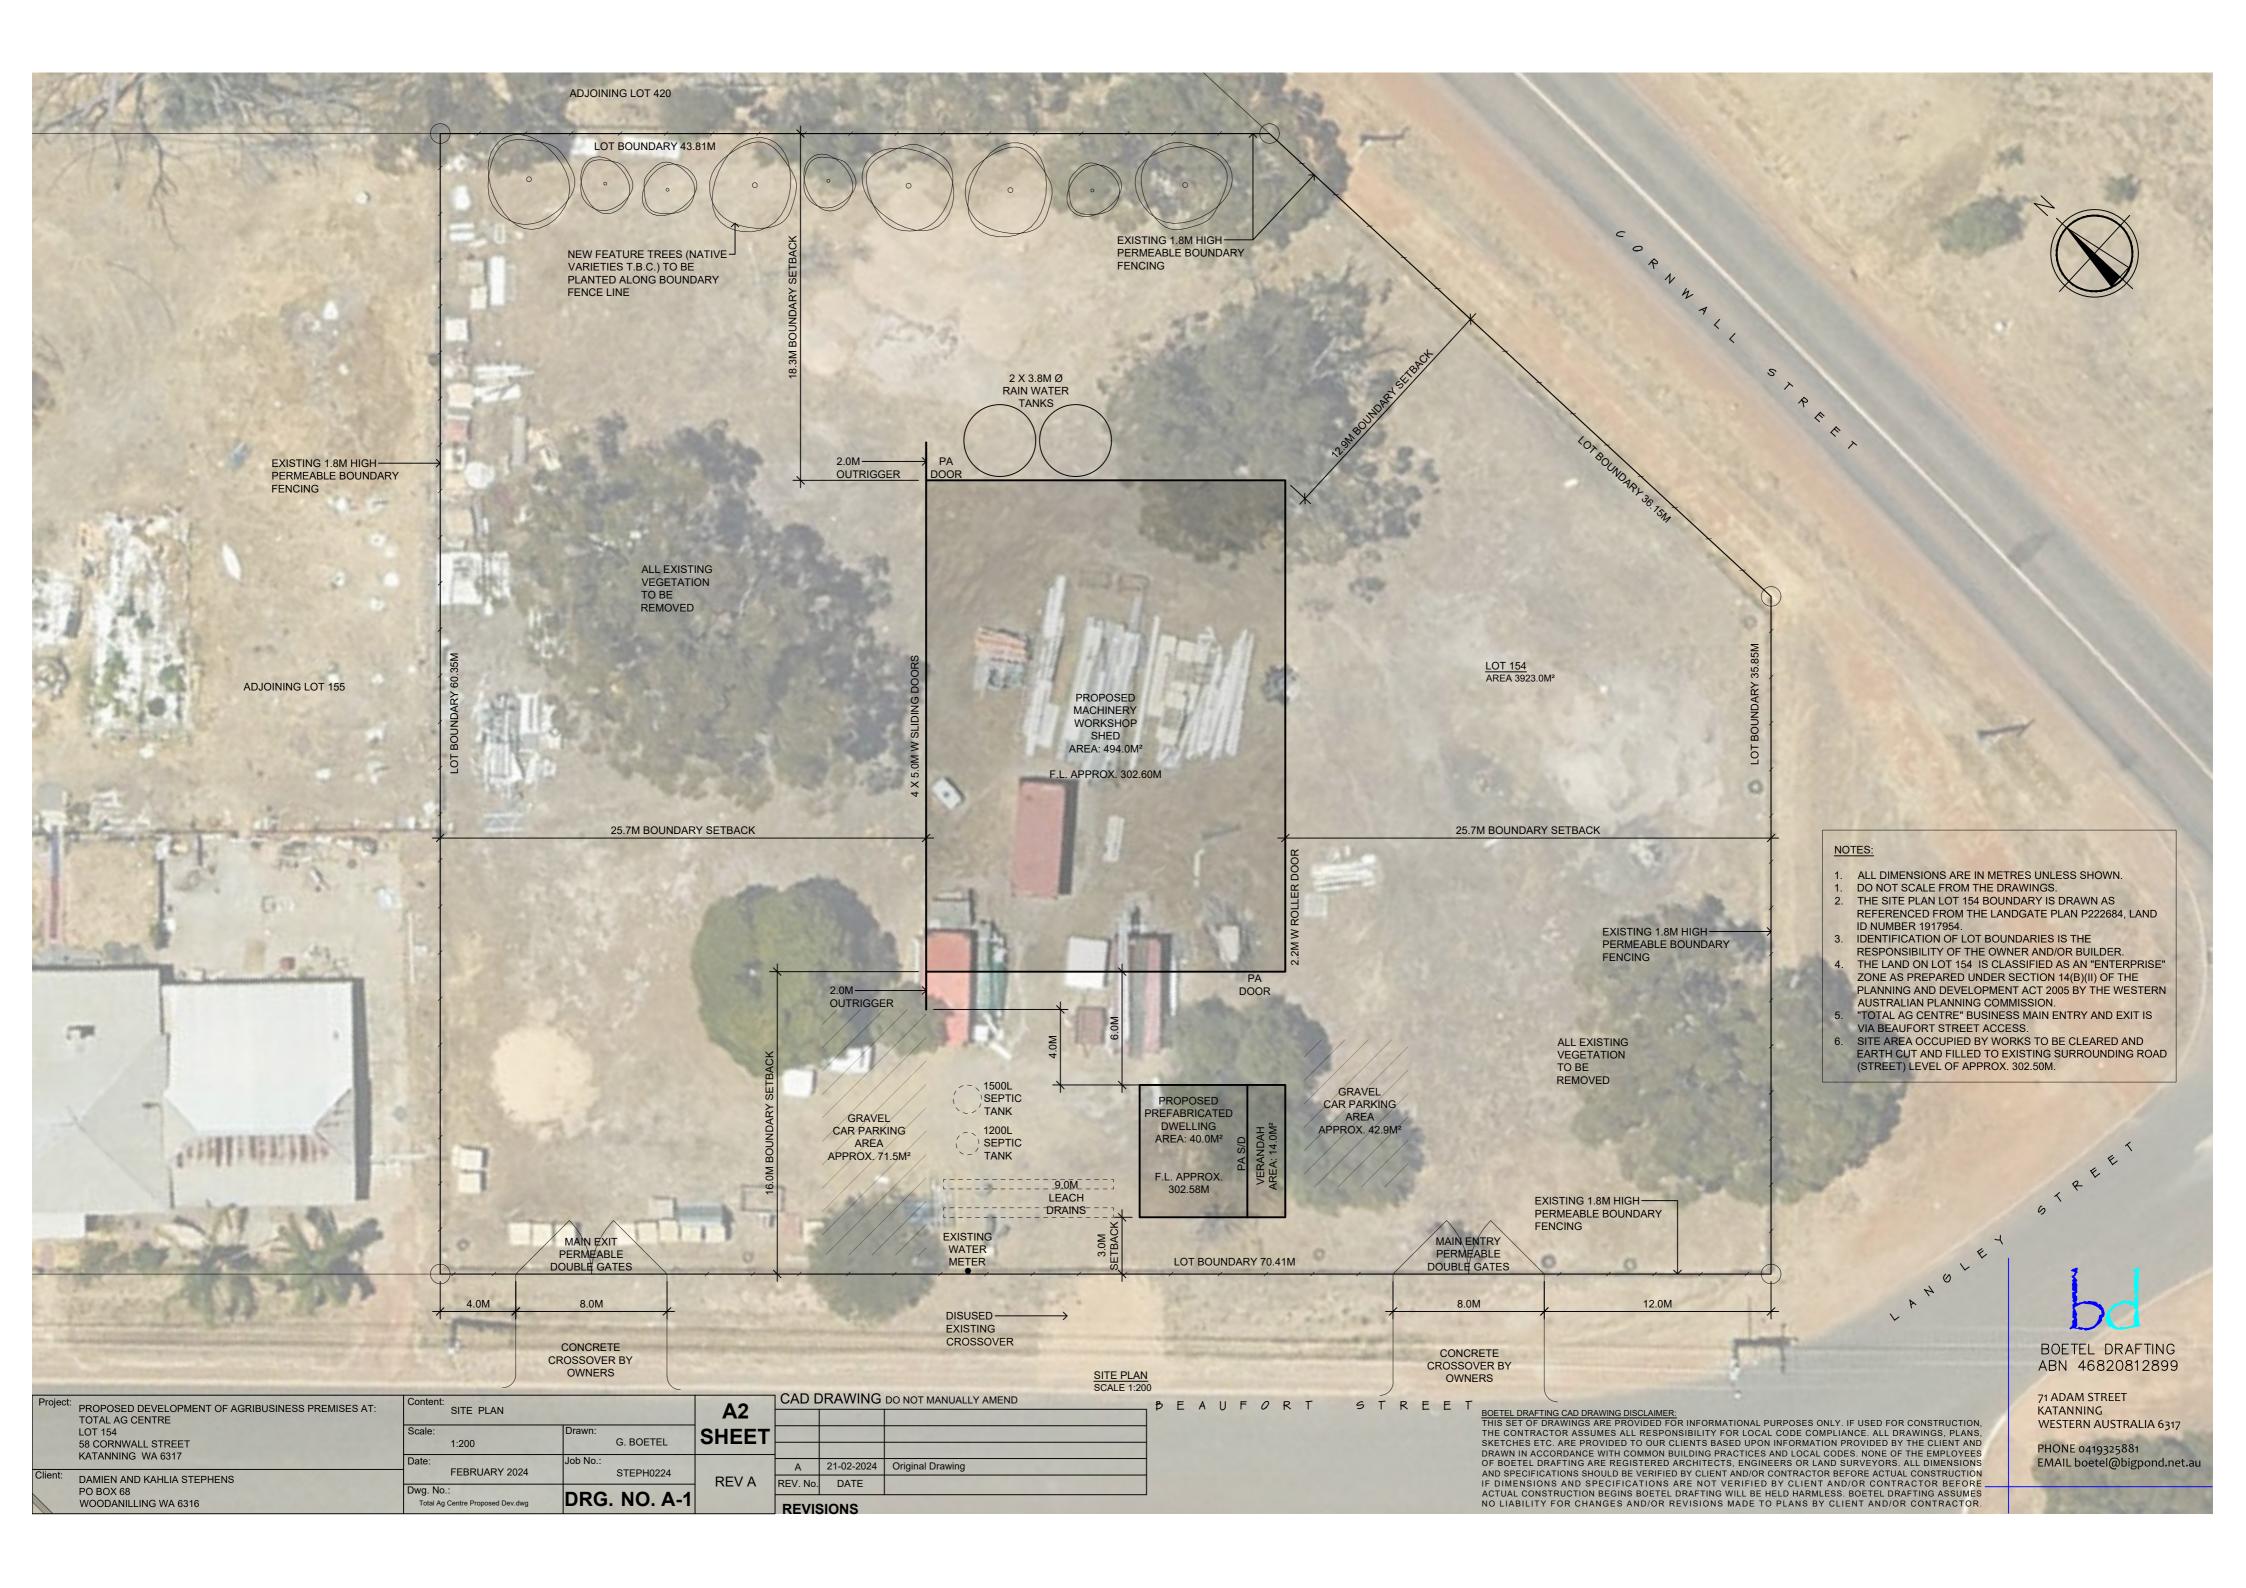

#### Proposed development on lot 154 (number 58) Cornwall street

### Application for planning approval-

We (Total Ag Centre) request council approval for planning and development of the following development on Lot 154 Cornwall street. We propose to gain approval to construct and operate a primary production (farm machinery) workshop and dealership on the lot. The lot is currently vacant, undeveloped land with no existing buildings or usage.

#### Goods stored on site-

New and used tractors will be stored in an organised, designated parking area to display them for sale along the south western boundary fence adjacent to Cornwall Street. Parts inventory will be securely stored on organised shelving located in a designated area in the southern end of the workshop. There will be no hazardous or dangerous goods stored on site

#### Traffic-

2x entry gates will be positioned on the Beaufort street boundary as marked on the attached site plans. Afore mentioned staff will be coming in and out several times daily. Heavy vehicles will be entering and exiting on the easternmost gate, accessed from Beaufort street, away from the higher speed and heavier trafficked Cornwall street. An additional entrance to the lot closer to the intersection of Beaufort and Cornwall Streets, still on the eastern boundary, will serve as light vehicle access to the office, parts and sales area. The largest heavy vehicles expected to frequent the property are to be divided into 2 categories: delivery trucks bringing tractors, machinery, parts etc and farm machinery such as tractors, combine harvesters or self-propelled boomsprays.

#### Landscaping-

All existing trees are to be removed in order for the ground level to be bult to a flat, uniform surface. With this in mind, a row of newly established trees will be planted along the northern boundary fence. Species of trees will be selected on low maintenance requirements, aesthetics and likelihood of retaining leaves and branches in a wind event. A grassed area adjacent to the southern boundary in the setback area of 3 meters between the boundary fence and the wall of the house will be propagated. The septic system Leach drains will be located under the grass to provide an ongoing source of water and nutrients to sustain this lawn.

#### **Construction details-**

The entire lot will be built up to with rolled and compacted gravel to form a level, uniform surface. The southern end of the lot will feature two car park areas of approximately 110 square meters comined. one for customers, the other for staff. They are located at opposite ends of the house building for separation. The northern end of the land will require approximately 700mm of fill to bring it up to the highest surface of the bock, being 302.45m above sea level, matching that of the adjacent Beaufort street. A suitable earth moving contractor will be employed to remove all trees existing on the property as all of them will make leveling the property not possible if left in their existing location.

1x 26 meters long x 19 meters wide x 7 meters high steel enclosed workshop shed. Clad in a light grey colour, to reduce sunlight reflection and provide a low visual impact from the road frontage. Flooring consists of 150mm thick reinforced concrete. Workshop access via 4x 5m wide by 6m high steel sliding doors. Personal access / exit doors located on each end of the building. All large access doors are located on the north-eastern rear elevation, away from streetscape of Beaufort and Cornwall streets.

2x double entry gates providing dual 8 meter entry / exit points at opposite ends of the lot located on the Beaufort street boundary.

2x 25,000L rain water tanks are to be positioned against the northern end of the shed. The water collected will be used for watering the trees and landscaping, human consumption and light domestic use in the house. Mains water is connected to the property and will serve as a backup for when rainwater is running low.

| Proposed Development:                                                                                                                                                                                               |
|---------------------------------------------------------------------------------------------------------------------------------------------------------------------------------------------------------------------|
| Nature of development:   Works (New construction works with no change of land use)                                                                                                                                  |
| □ Use (Change of use of land with no construction works)                                                                                                                                                            |
| Works and Use                                                                                                                                                                                                       |
| NOTE: If the proposal involves advertising signage the Additional Information for Development Approval for Advertisements form (i.e. a Form 2) must be completed and submitted with this application.               |
| Is an exemption from development approval claimed for part of the development? $\Box$ Yes $\Box$ No                                                                                                                 |
| If yes, is the exemption for: Works                                                                                                                                                                                 |
| Use                                                                                                                                                                                                                 |
| Description of exemption claimed (if relevant): we are asking council to use its discretion to grant                                                                                                                |
| planning approval for our primary production (farm machinery) workshop and dealership on the land that is zoned ENTERPRISE, as per the " A" marking on primary production in the table of uses in the LPS5 document |
| Nature of any existing buildings and/or land use:                                                                                                                                                                   |
|                                                                                                                                                                                                                     |
| NIL existing buildings - land is undeveloped other than boundary fencing                                                                                                                                            |
|                                                                                                                                                                                                                     |
|                                                                                                                                                                                                                     |
|                                                                                                                                                                                                                     |
| Description of proposed works and/or land use:                                                                                                                                                                      |
| Land is to be cleared of internal trees and debris, built up to approximately the same height as the adjacent roads ,compacted and                                                                                  |
| leveled. a 7x7m 2 room transportable house will be erected. the rear rooms will serve as                                                                                                                            |
| staff accommodation. the front rooms will serve as an office for the primary production                                                                                                                             |
| workshop (farm machinery)and dealership. a 26m x 19m x 7m steel shed will be located adjacent to the dwelling.                                                                                                      |
| The workshop will be used to facilitate the assembly and pre delivery of new farm tractors                                                                                                                          |
| and machinery, servicing and repairs of used tractors, harvesters, seeding and hay                                                                                                                                  |
| production equipment. taking advantage of the prominent location, new and used machinery will be displayed for sale in an organized parking area along the front boundary facing                                    |
| Cornwall Street. expected business hours of the workshop are to be 8am-5pm, Monday to                                                                                                                               |
| Friday, seasonal extended hours of the shop front and parts store may include Saturday                                                                                                                              |
| morning trading only. Property access will remain from Beaufort street only. expected staff<br>will be 2-4 office staff and 5 or more workshop staff.                                                               |
|                                                                                                                                                                                                                     |
| Approximate cost of proposed development (excluding GST): \$400,000                                                                                                                                                 |
| OFFICE USE ONLY                                                                                                                                                                                                     |
| Date application received:                                                                                                                                                                                          |
| Received by:                                                                                                                                                                                                        |
| Application Reference Number:                                                                                                                                                                                       |
| Shire of Katanning Assessment Number:                                                                                                                                                                               |
| Application Fee Payable: \$                                                                                                                                                                                         |
| Date of Receipt of Application Fee:                                                                                                                                                                                 |
| Receipt Number for Application Fee:                                                                                                                                                                                 |
|                                                                                                                                                                                                                     |