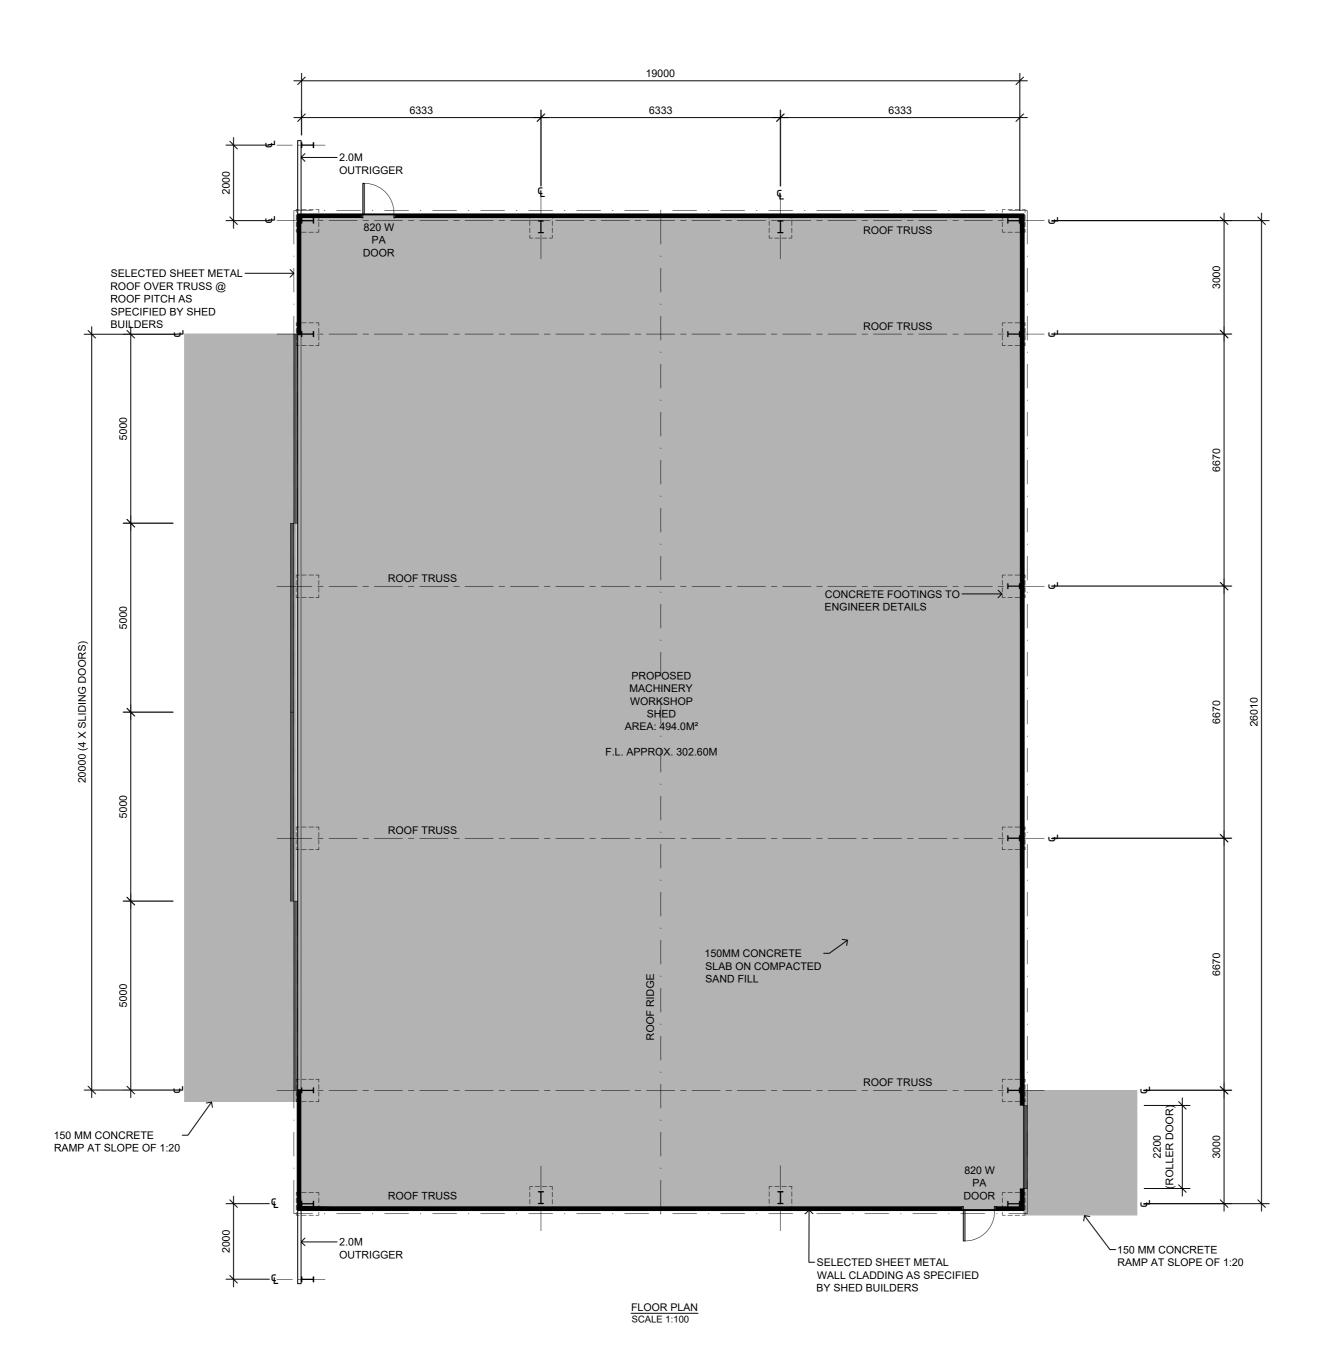

1x 26 meters long x 19 meters wide x 7 meters high steel enclosed workshop shed. Clad in a light grey colour, to reduce sunlight reflection and provide a low visual impact from the road frontage. Flooring consists of 150mm thick reinforced concrete. Workshop access via 4x 5m wide by 6m high steel sliding doors. Personal access / exit doors located on each end of the building. All large access doors are located on the north-eastern rear elevation, away from streetscape of Beaufort and Cornwall streets.

| Proposed Development:                                                                                                                                                                                               |
|---------------------------------------------------------------------------------------------------------------------------------------------------------------------------------------------------------------------|
| Nature of development:   Works (New construction works with no change of land use)                                                                                                                                  |
| □ Use (Change of use of land with no construction works)                                                                                                                                                            |
| Works and Use                                                                                                                                                                                                       |
| NOTE: If the proposal involves advertising signage the Additional Information for Development Approval for Advertisements form (i.e. a Form 2) must be completed and submitted with this application.               |
| Is an exemption from development approval claimed for part of the development? $\Box$ Yes $\Box$ No                                                                                                                 |
| If yes, is the exemption for: Works                                                                                                                                                                                 |
| Use                                                                                                                                                                                                                 |
| Description of exemption claimed (if relevant): we are asking council to use its discretion to grant                                                                                                                |
| planning approval for our primary production (farm machinery) workshop and dealership on the land that is zoned ENTERPRISE, as per the " A" marking on primary production in the table of uses in the LPS5 document |
| Nature of any existing buildings and/or land use:                                                                                                                                                                   |
|                                                                                                                                                                                                                     |
| NIL existing buildings - land is undeveloped other than boundary fencing                                                                                                                                            |
|                                                                                                                                                                                                                     |
|                                                                                                                                                                                                                     |
|                                                                                                                                                                                                                     |
| Description of proposed works and/or land use:                                                                                                                                                                      |
| Land is to be cleared of internal trees and debris, built up to approximately the same height as the adjacent roads ,compacted and                                                                                  |
| leveled. a 7x7m 2 room transportable house will be erected. the rear rooms will serve as                                                                                                                            |
| staff accommodation. the front rooms will serve as an office for the primary production                                                                                                                             |
| workshop (farm machinery)and dealership. a 26m x 19m x 7m steel shed will be located adjacent to the dwelling.                                                                                                      |
| The workshop will be used to facilitate the assembly and pre delivery of new farm tractors                                                                                                                          |
| and machinery, servicing and repairs of used tractors, harvesters, seeding and hay                                                                                                                                  |
| production equipment. taking advantage of the prominent location, new and used machinery will be displayed for sale in an organized parking area along the front boundary facing                                    |
| Cornwall Street. expected business hours of the workshop are to be 8am-5pm, Monday to                                                                                                                               |
| Friday, seasonal extended hours of the shop front and parts store may include Saturday                                                                                                                              |
| morning trading only. Property access will remain from Beaufort street only. expected staff<br>will be 2-4 office staff and 5 or more workshop staff.                                                               |
|                                                                                                                                                                                                                     |
| Approximate cost of proposed development (excluding GST): \$400,000                                                                                                                                                 |
| OFFICE USE ONLY                                                                                                                                                                                                     |
| Date application received:                                                                                                                                                                                          |
| Received by:                                                                                                                                                                                                        |
| Application Reference Number:                                                                                                                                                                                       |
| Shire of Katanning Assessment Number:                                                                                                                                                                               |
| Application Fee Payable: \$                                                                                                                                                                                         |
| Date of Receipt of Application Fee:                                                                                                                                                                                 |
| Receipt Number for Application Fee:                                                                                                                                                                                 |
|                                                                                                                                                                                                                     |

BOETEL DRAFTING ABN 46820812899

71 ADAM STREET KATANNING WESTERN AUSTRALIA 6317

PHONE 0419325881 EMAIL boetel@bigpond.net.au

CERTIFIED ENGINEER.

CAD DRAWING DO NOT MANUALLY AMEND Project: PROPOSED DEVELOPMENT OF AGRIBUSINESS PREMISES AT: TOTAL AG CENTRE Content: A2 SHED - FLOOR PLAN LOT 154 58 CORNWALL STREET KATANNING WA 6317 Scale: Drawn: SHEET G. BOETEL 1:100 Job No. A 22-02-2024 Original Drawing FEBRUARY 2024 STEPH0224 Client: DAMIEN AND KAHLIA STEPHENS REV A REV. No. DATE PO BOX 68 WOODANILLING WA 6316 Dwg. No.: DRG. NO. A-3 Total Ag Centre Proposed Dev.dwg REVISIONS

#### NOTES:

- 1. ALL DIMENSIONS ARE IN MM UNLESS SHOWN.
- 2. DO NOT SCALE FROM THE DRAWINGS. ALL SHED CONSTRUCTION DETAILS ARE NOTIONAL ON THIS DRAWING AND MAY BE SUBJECT TO CHANGE AS SPECIFIED BY THE SHED BUILDING COMPANY AND OWNERS.
- ALL STRUCTURAL DETAILS AND SIZES TO BE CONFIRMED 4. PRIOR TO CONSTRUCTION OR COUNCIL APPROVED BY CERTIFIED ENGINEER.