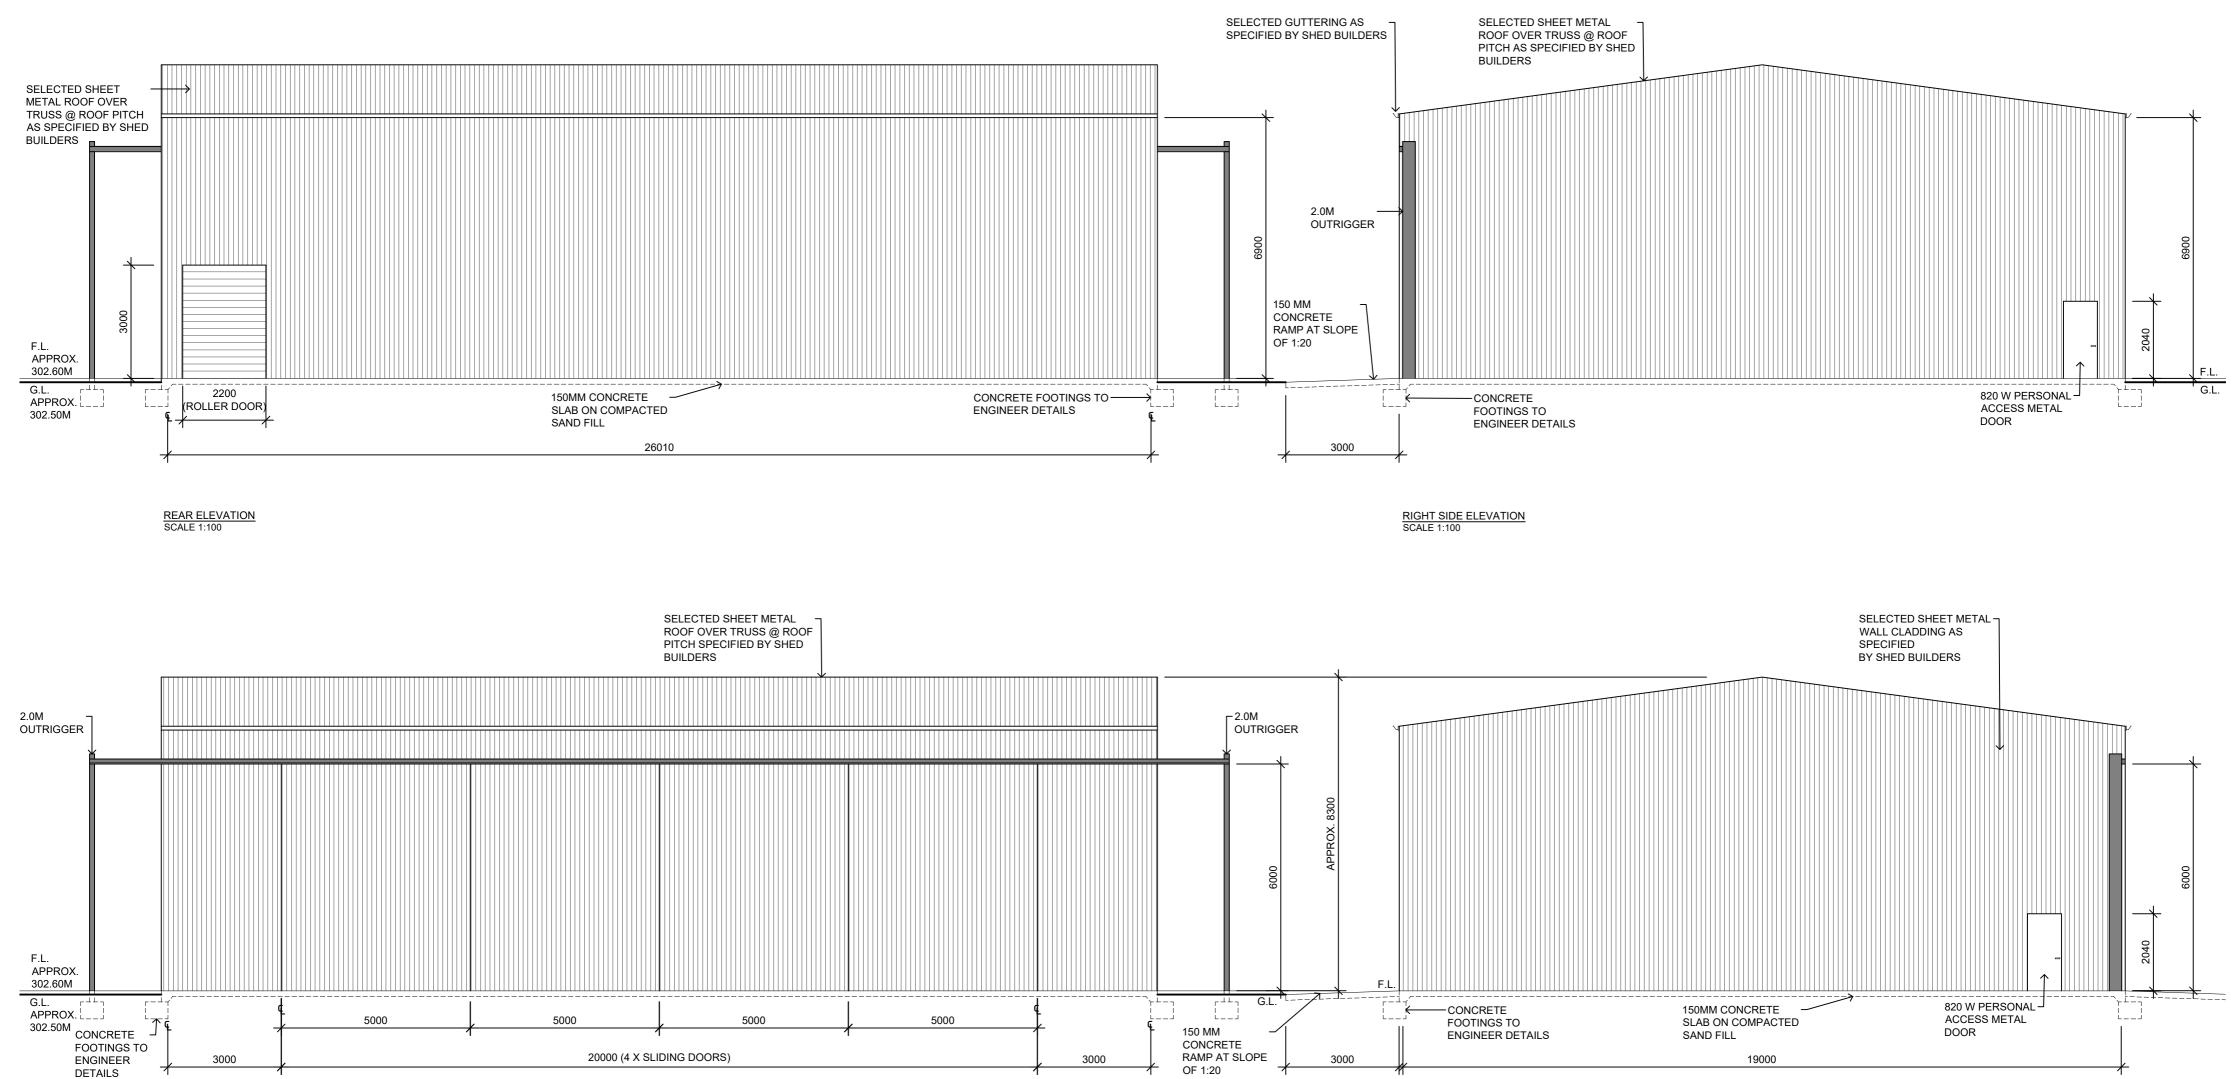

1x 26 meters long x 19 meters wide x 7 meters high steel enclosed workshop shed. Clad in a light grey colour, to reduce sunlight reflection and provide a low visual impact from the road frontage. Flooring consists of 150mm thick reinforced concrete. Workshop access via 4x 5m wide by 6m high steel sliding doors. Personal access / exit doors located on each end of the building. All large access doors are located on the north-eastern rear elevation, away from streetscape of Beaufort and Cornwall streets.

FRONT ELEVATION SCALE 1:100

| Project:<br>PROPOSED DEVELOPMENT OF AGRIBUSINESS PREMISES AT:<br>TOTAL AG CENTRE |                                                                         | Content:<br>SHED - ELEVATIONS |                              |          | A2        | CAD DRAWING DO NOT MANUALLY AMEND |          |               |                  |
|----------------------------------------------------------------------------------|-------------------------------------------------------------------------|-------------------------------|------------------------------|----------|-----------|-----------------------------------|----------|---------------|------------------|
|                                                                                  | LOT 154<br>58 CORNWALL STREET                                           | Scale:                        | 1:100                        | Drawn:   | G. BOETEL | SHEET                             |          |               |                  |
| Client:                                                                          | Client: DAMIEN AND KAHLIA STEPHENS<br>PO BOX 68<br>WOODANILLING WA 6316 | Date:                         | FEBRUARY 2024                | Job No.: | STEPH0224 |                                   | A        | 22-02-2024    | Original Drawing |
|                                                                                  |                                                                         | Dwg. No<br>Total Ag           | :<br>Centre Proposed Dev.dwg | DRG      | NO. A-4   | 1                                 | REV. No. | DATE<br>SIONS |                  |

#### LEFT SIDE ELEVATION SCALE 1:100