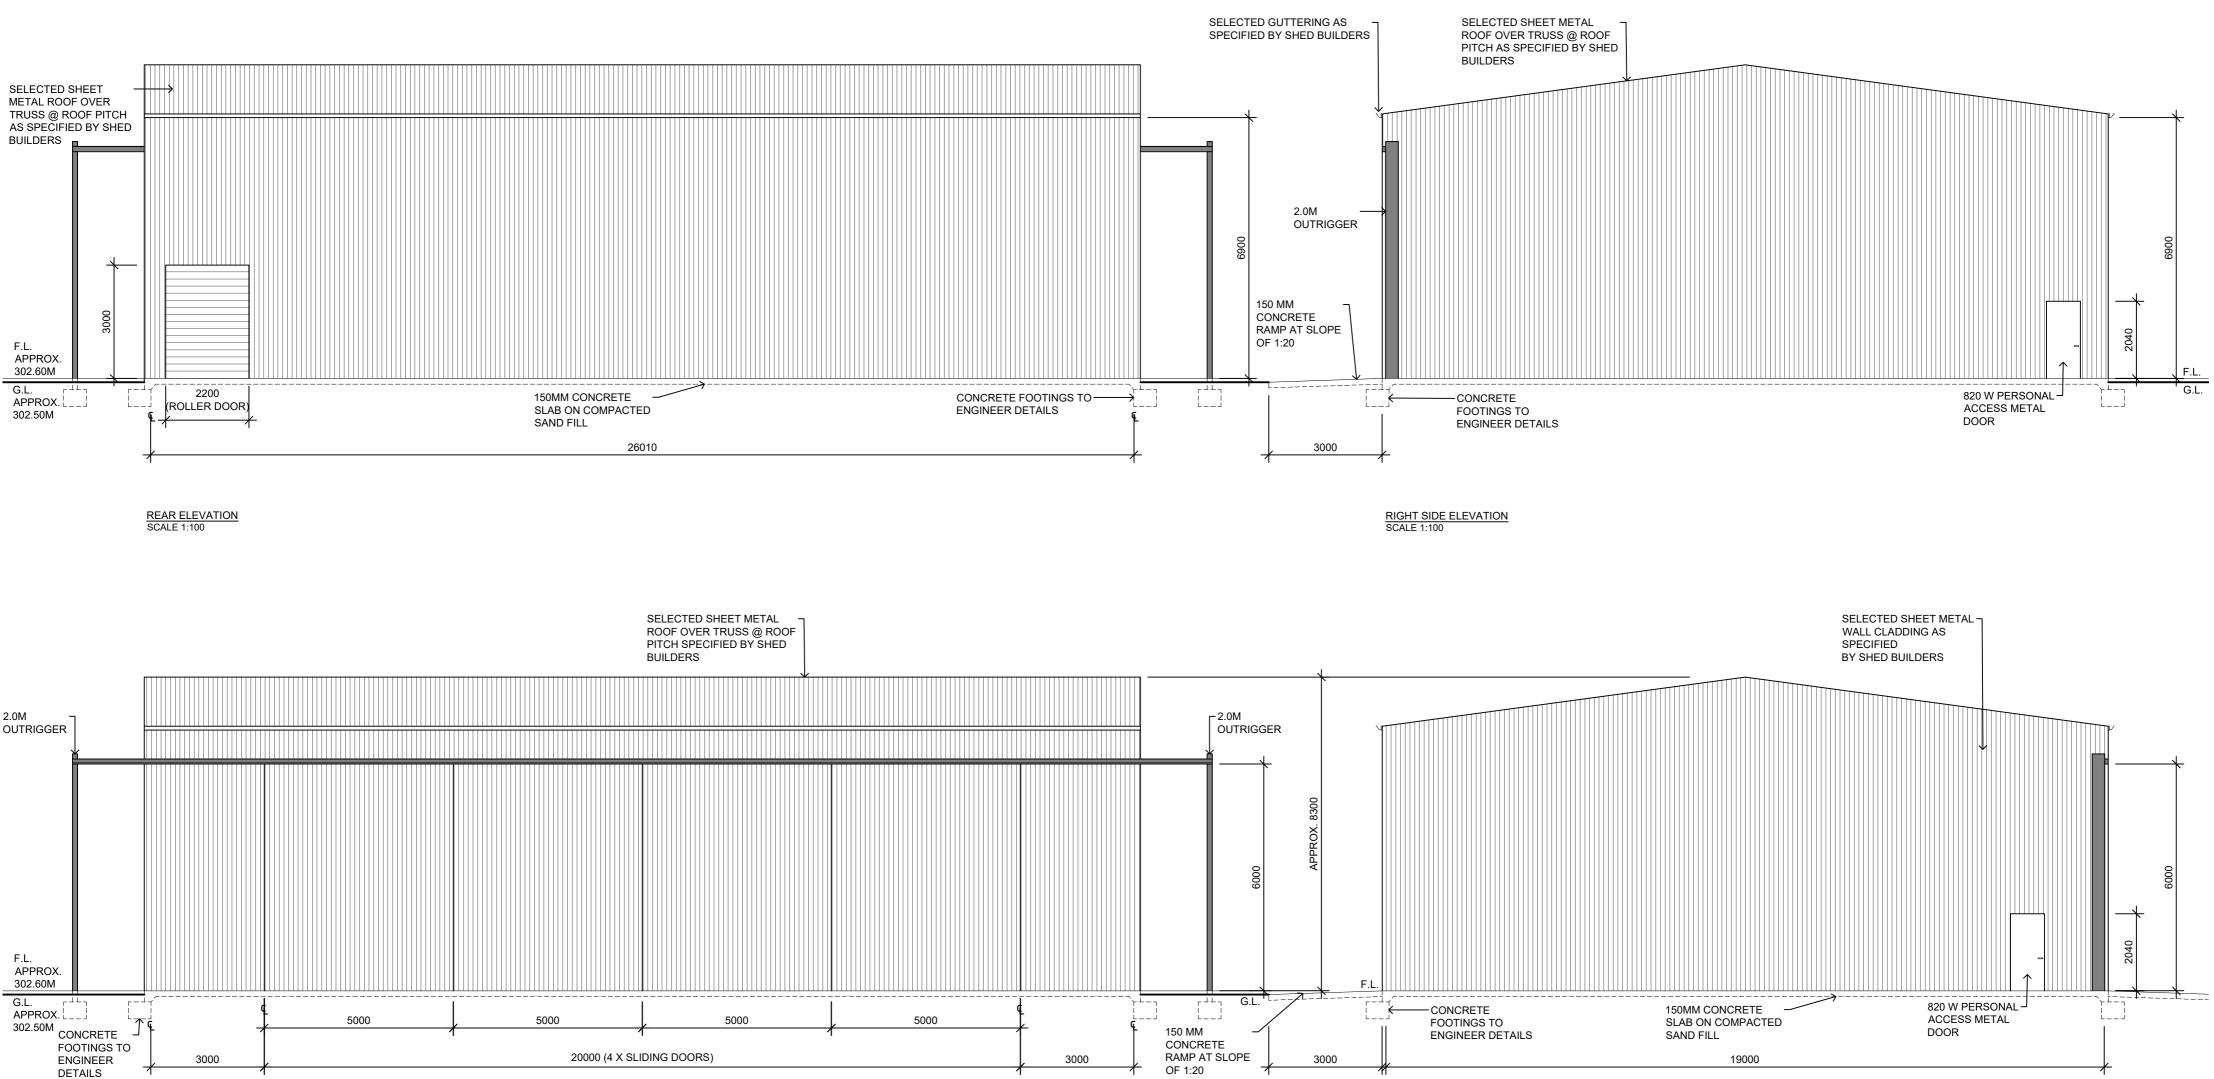

1x 26 meters long x 19 meters wide x 7 meters high steel enclosed workshop shed. Clad in a light grey colour, to reduce sunlight reflection and provide a low visual impact from the road frontage. Flooring consists of 150mm thick reinforced concrete. Workshop access via 4x 5m wide by 6m high steel sliding doors. Personal access / exit doors located on each end of the building. All large access doors are located on the north-eastern rear elevation, away from streetscape of Beaufort and Cornwall streets.

FRONT ELEVATION SCALE 1:100

| Project:<br>PROPOSED DEVELOPMENT OF AGRIBUSINESS PREMISES AT:<br>TOTAL AG CENTRE |                                                                         | Content:<br>SHED - ELEVATIONS |                              |          | A2        | CAD DRAWING DO NOT MANUALLY AMEND |          |               |                  |
|----------------------------------------------------------------------------------|-------------------------------------------------------------------------|-------------------------------|------------------------------|----------|-----------|-----------------------------------|----------|---------------|------------------|
|                                                                                  | LOT 154<br>58 CORNWALL STREET                                           | Scale:                        | 1:100                        | Drawn:   | G. BOETEL | SHEET                             |          |               |                  |
| Client:                                                                          | Client: DAMIEN AND KAHLIA STEPHENS<br>PO BOX 68<br>WOODANILLING WA 6316 | Date:                         | FEBRUARY 2024                | Job No.: | STEPH0224 |                                   | A        | 22-02-2024    | Original Drawing |
|                                                                                  |                                                                         | Dwg. No<br>Total Ag           | :<br>Centre Proposed Dev.dwg | DRG      | NO. A-4   | 1                                 | REV. No. | DATE<br>SIONS |                  |

#### LEFT SIDE ELEVATION SCALE 1:100